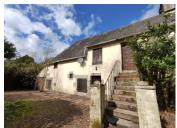

There is a log burner in the lounge. Aswell as oil fired radiators throughout the groundfloor and upstairs in one bedroom and the family bathroom.

Upstairs - very spacious landing, which has a door to outside, a granite staircase, so you can choose to have your front door either on the ground floor or the first floor!