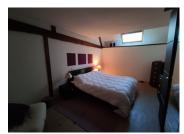

On the landing numerous cupboards, allowing for ample storage. Large family bathroom with corner bath.

Bedroom one - double plus space for storage, window to one end.

Bedroom two - Master, again ample space for storage and large VELUX.