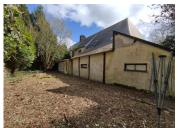

In addition, there is also a boiler room, and good size office space leading through to the back of the integral garage.

In the opposite direction from the kitchen you access a very large room divided into two with a split wall, with beams..... currently used as dining room one side and lounge the other.