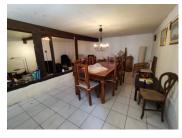

In addition, there is also a boiler room, and good size office space leading through to the back of the integral garage.

In the opposite direction from the kitchen you access a very large room divided into two with a split wall, with beams..... currently used as dining room one side and lounge the other.