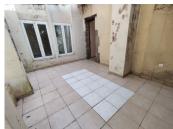

Open granite fireplace gives a lovely focal point.

From here access to a large cupboard/utility room. Aswell as a separate shower room and w.c.

This then leads to a conservatory at the back of the property, which has seen better days, but could be transformed.