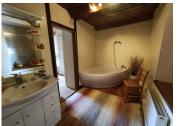

#### DESCRIPTION

Great potential to buy this good size family home.

Laid out as follows -

Enter into a spacious kitchen with fully fitted units plus ample space for either a sofa, as currently used or alternatively a breakfast room.

Open granite fireplace gives a lovely focal point.

From here access to a large cupboard/utility room. Aswell as a separate shower room and w.c.

This then leads to a conservatory at the back of the property, which has seen better days, but could be transformed.