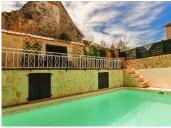

Ref: A28312SUG24

Price: 249 000 EUR

agency fees included: 7 % TTC to be paid by the buyer (232 711 EUR without fees)

A large stone 7 bedroom village house with a pool, and breathtaking views across the valley. OFFERS INVITED!

1st floor sitting room with access to rear terrace and pool area, parquet floor, fireplace and eating area  $46 \text{ m}^2$ 

3rd bedroom with window facing the valley, old floorboards 17,5 m<sup>2</sup>