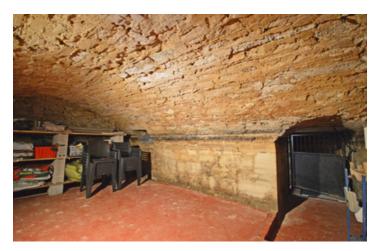

#### Ground floor

Entrance hall (from a small courtyard), tiled floor 6 m<sup>2</sup>

Kitchen with a vast stone fireplace and wood burner, tiled floor and fitments 22 m<sup>2</sup>

Large sitting room with dining area, library section, tiled floor, fireplace exits to the porch lobby and to rear summer kitchen 67 m<sup>2</sup>

Washroom completely tiled with shower washbasin WC and sauna 4 m<sup>2</sup>