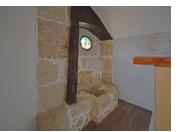

4th bedroom with window facing the valley, old floorboards  $18,5 \text{ m}^2$ 

5th bedroom, exposed beams with seating area and 2 windows and a washbasin 16 m<sup>2</sup>

Kitchen utility area combined and fully with old stone sink feature 7 m<sup>2</sup>