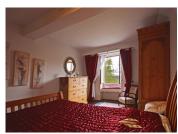

1st floor sitting room with access to rear terrace and pool area, parquet floor, fireplace and eating area  $46 \text{ m}^2$ 

3rd bedroom with window facing the valley, old floorboards 17,5 m<sup>2</sup>

4th bedroom with window facing the valley, old floorboards  $18,5 \text{ m}^2$ 

5th bedroom, exposed beams with seating area and 2 windows and a washbasin 16 m<sup>2</sup>

Kitchen utility area combined and fully with old stone sink feature 7 m<sup>2</sup>