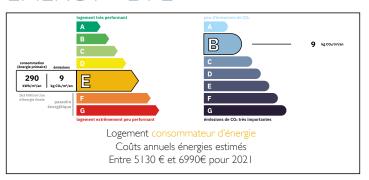

# INFORMATION

Town: Coubjours

Department: Dordogne

Bed: 7

Bath: 3

Floor: 335 m2

Plot Size: 1324 m2

**ENERGY - DPE** 