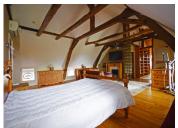

#### 2nd floor

6th bedroom suite (large) with 2 windows facing the valley, parquet flooring, exposed roof structure and seating area 34 m<sup>2</sup>

Kitchen fully fitted, parquet flooring 22 m<sup>2</sup>