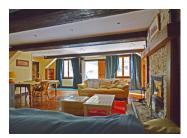

#### Ground floor

Entrance hall (from a small courtyard), tiled floor 6 m<sup>2</sup>

Kitchen with a vast stone fireplace and wood burner, tiled floor and fitments 22 m<sup>2</sup>

Large sitting room with dining area, library section, tiled floor, fireplace exits to the porch lobby and to rear summer kitchen 67 m<sup>2</sup>