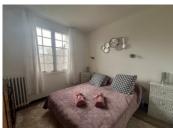

## IN BRIEF

In front of the house, a pretty built well supplies the house and the garden.

When you enter the house, a hallway leads to a fitted kitchen with its winter living room and a utility room which leads to the cellar. A corridor leads to a living/dining room with an insert, two bedrooms, a bathroom and a toilet. Upstairs you find a landing which gives access to two bedrooms and a bathroom with WC.