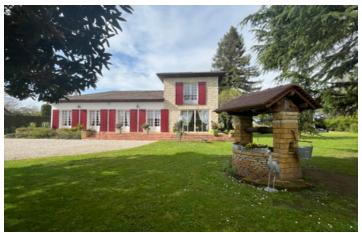

### Family home close to shops and amenities

# INFORMATION

Town: Lamonzie-Saint-Martin

Department: Dordogne

Bed: 4

2 Bath:

187 m<sup>2</sup> Floor: Plot Size: 3407 m2

## IN BRIEF

In front of the house, a pretty built well supplies the house and the garden.

When you enter the house, a hallway leads to a fitted kitchen with its winter living room and a utility room which leads to the cellar. A corridor leads to a living/dining room with an insert, two bedrooms, a bathroom and a toilet. Upstairs you find a landing which gives access to two bedrooms and a bathroom with WC.

The wooded park is fenced and has an electric gate. A path leads you to the double garage, a workshop and a wood shed.