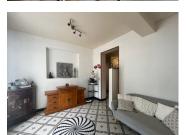

## IN BRIEF

In front of the house, a pretty built well supplies the house and the garden.

When you enter the house, a hallway leads to a fitted kitchen with its winter living room and a utility room which leads to the cellar. A corridor leads to a living/dining room with an insert, two bedrooms, a bathroom and a toilet. Upstairs you find a landing which gives access to two bedrooms and a bathroom with WC.

### Ground floor

- Entrance, 12.25m<sup>2</sup>
- Kitchen, 20.50m<sup>2</sup>
- Winter garden, 12m<sup>2</sup>
- Summer kitchen, 32m<sup>2</sup>
- Living/dining room, 32.50m<sup>2</sup>
- Bedroom, 9m<sup>2</sup>
- Bathroom, 4.65m<sup>2</sup>
- Bedroom, 9m<sup>2</sup>
- WC, 1.75m<sup>2</sup> Total, 147.15m<sup>2</sup>