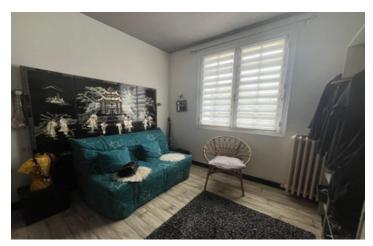

## IN BRIEF

In front of the house, a pretty built well supplies the house and the garden.

When you enter the house, a hallway leads to a fitted kitchen with its winter living room and a utility room which leads to the cellar. A corridor leads to a living/dining room with an insert, two bedrooms, a bathroom and a toilet. Upstairs you find a landing which gives access to two bedrooms and a bathroom with WC.