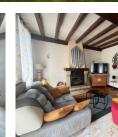

## IN BRIEF

In front of the house, a pretty built well supplies the house and the garden.

When you enter the house, a hallway leads to a fitted kitchen with its winter living room and a utility room which leads to the cellar. A corridor leads to a living/dining room with an insert, two bedrooms, a bathroom and a toilet. Upstairs you find a landing which gives access to two bedrooms and a bathroom with WC.

### Ground floor

- Entrance, 12.25m<sup>2</sup>
- Kitchen, 20.50m<sup>2</sup>
- Winter garden, 12m<sup>2</sup>
- Summer kitchen, 32m<sup>2</sup>
- Living/dining room, 32.50m<sup>2</sup>
- Bedroom, 9m<sup>2</sup>
- Bathroom, 4.65m<sup>2</sup>
- Bedroom, 9m<sup>2</sup>
- WC, 1.75m<sup>2</sup> Total, 147.15m<sup>2</sup>