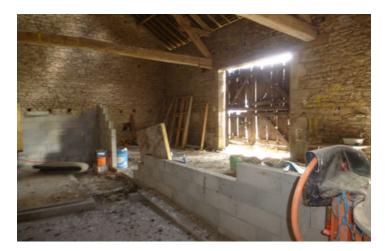

### IN BRIEF

Barn for possible renovation

# DESCRIPTION

Picturesque barn with no one overlooking. Approximately just over 80 sqm floor space on the ground floor. Its land surrounds it as it sits in the centre of its plot. There is a fosse septique installed but it is non conforme as are many because of new regulations and water connected. The CU (certificate of urbanism) has actually expired so a new would would need to be applied for.