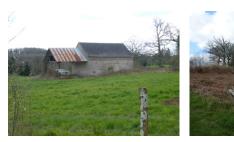

#### Barn with over 2 acres lands

# DESCRIPTION

Picturesque barn with no one overlooking. Approximately just over 80 sqm floor space on the ground floor. Its land surrounds it as it sits in the centre of its plot. There is a fosse septique installed but it is non conforme as are many because of new regulations and water connected. The CU (certificate of urbanism) has actually expired so a new would would need to be applied for.