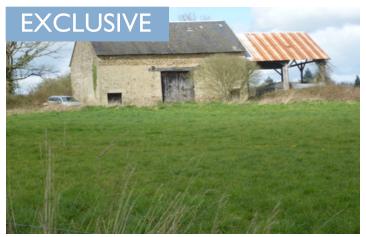

#### Barn with over 2 acres lands

### IN BRIEF

Barn for possible renovation

# DESCRIPTION

Picturesque barn with no one overlooking. Approximately just over 80 sqm floor space on the ground floor. Its land surrounds it as it sits in the centre of its plot. There is a fosse septique installed but it is non conforme as are many because of new regulations and water connected. The CU (certificate of urbanism) has actually expired so a new would would need to be applied for.