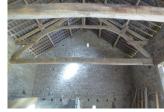

### IN BRIEF

Barn for possible renovation

# DESCRIPTION

Picturesque barn with no one overlooking. Approximately just over 80 sqm floor space on the ground floor. Its land surrounds it as it sits in the centre of its plot. There is a fosse septique installed but it is non conforme as are many because of new regulations and water connected. The CU (certificate of urbanism) has actually expired so a new would would need to be applied for.