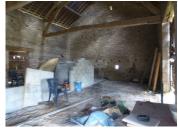

### IN BRIEF

Barn for possible renovation

# DESCRIPTION

Picturesque barn with no one overlooking. Approximately just over 80 sqm floor space on the ground floor. Its land surrounds it as it sits in the centre of its plot. There is a fosse septique installed but it is non conforme as are many because of new regulations and water connected. The CU (certificate of urbanism) has actually expired so a new would would need to be applied for.