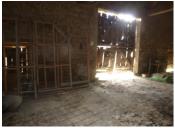

### IN BRIEF

Barn for possible renovation

# DESCRIPTION

Picturesque barn with no one overlooking. Approximately just over 80 sqm floor space on the ground floor. Its land surrounds it as it sits in the centre of its plot. There is a fosse septique installed but it is non conforme as are many because of new regulations and water connected. The CU (certificate of urbanism) has actually expired so a new would would need to be applied for.