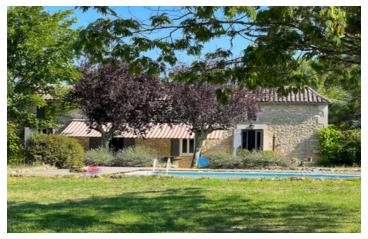

## IN BRIEF

Charming stone farmhouse, sold fully furnished, situated in a peaceful setting with views over the surrounding countryside. The house has 4/5 bedrooms, 2 bathrooms, a spacious living room with woodburning stove, and office. Outside the garden is easy to maintain with mature trees, a swimming pool, a one bedrom chalet/gite and a car port. St Foy La Grande is only 11km away and Bergerac 34km

## DESCRIPTION

The property is approached via a small country road surrounded by vineyards.

The house benefits from double glazing throughout, oil fired central heating and access to fibre internet;

#### **OUTSIDE**

A beautiful and fully fenced garden with mature

International: +33 (0)5 53 60 84 88 France: 0033 (0)553 608 488 FAX: 0033 (0)553 566 257 \*All prices include agency fees. Leggett Immobilier 42 Route de Ribérac 24340 La Rochebeaucourt France Tel: 08 00 73 57 45 Email: info@leggett.fr