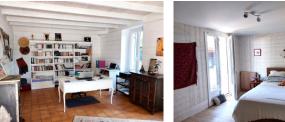

Three little steps down to bedroom area

- \* Corridor (4.28 m²) with fitted wardrobes
- \* Boiler Room
- \* Small shower and WC
- \* Bathroom (8.85 m²) with bath, shower, handbasins
- \* Bedroom I (I4 m²) with fitted wardrobe and french doors to the garden
- \* Bedroom 2 (15 m²) with french doors to garden

### FIRST FLOOR

- \* Landing (29.17 m<sup>2</sup>)
- \* Bedroom 3 (24.47 m<sup>2</sup>)
- \* Bedroom 4 (14.24 m<sup>2</sup>)