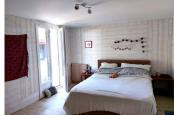

- \* Living Room with fitted kitchen area (50.85 m²) terra cota tiled floor, fully fitted and equipped kitchen, wood burning stove and french doors opening onto the terrace and swimming pool
- \* Office (21.69 m²) with tiled floor and french doors to garden

Three little steps down to bedroom area

- \* Corridor (4.28 m²) with fitted wardrobes
- \* Boiler Room
- \* Small shower and WC
- \* Bathroom (8.85 m²) with bath, shower, handbasins
- \* Bedroom I (I4 m²) with fitted wardrobe and french doors to the garden
- \* Bedroom 2 (15 m²) with french doors to garden