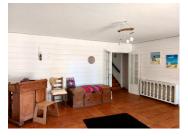

- \* Living Room with fitted kitchen area (50.85 m²) terra cota tiled floor, fully fitted and equipped kitchen, wood burning stove and french doors opening onto the terrace and swimming pool
- \* Office (21.69 m²) with tiled floor and french doors to garden