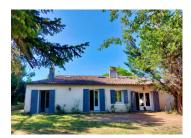

## IN BRIEF

Charming stone farmhouse, sold fully furnished, situated in a peaceful setting with views over the surrounding countryside. The house has 4/5 bedrooms, 2 bathrooms, a spacious living room with woodburning stove, and office. Outside the garden is easy to maintain with mature trees, a swimming pool, a one bedrom chalet/gite and a car port. St Foy La Grande is only 11km away and Bergerac 34km

## DESCRIPTION

The property is approached via a small country road surrounded by vineyards.

The house benefits from double glazing throughout, oil fired central heating and access to fibre internet;