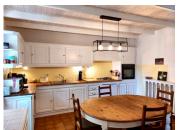

- \* Living Room with fitted kitchen area (50.85 m²) terra cota tiled floor, fully fitted and equipped kitchen, wood burning stove and french doors opening onto the terrace and swimming pool
- \* Office (21.69 m²) with tiled floor and french doors to garden