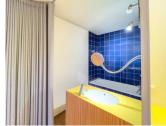

## IN BRIEF

Paris 75005 - Left Bank - 1 bedroom - 50,86m2 + Balcony 5,60m2 - see floor plan and 360° virtual visit - EPC D - Loft-style architect-designed apartment custom-fitted by Olivier Palâtre, winner of several design and architecture awards, on the 3rd floor of this 28-storey building with its rooftop swimming pool-solarium offering panoramic views of most of Paris's monuments, one of the world's most beautiful cities at your feet. At the heart of the Tour Super-Montparnasse, built in 1969 by the renowned Bernard Zehrfuss, this stylish 70s designed property comprises a welcoming entrance hall with fitted cupboard, a designer open-plan kitchen with a bookcase counter, a multifunctional unit in red laminate and zebrano veneer, a living room with its oiled pine floor, a bathroom and a bedroom with a stage curtain alternately closing off each room for...

#### Investment corner:

- Furnished rental potential -- 1.148 euros / month (Ref. Drihl) + service charges --> 4,95% yield

Miscellaneous: Apartment completely refurbished and ready to move in after a major dusting, paintwork to be refreshed, stylish kitchen and bathroom, S/E facing, balcony for private use (exclusive right of use), 2.50 m high ceilings, numerous built-in cupboards and made-to-measure storage space, 3rd floor out of 28, six flats on this first floor, secure building (caretaker, Vigic + Interphone/digicode and armoured door), modern lift, high speed fibre optic internet, possibility of renting a parking space in the building, collective CPCU heating system (city network system), service charges €468/month including caretaker and 24/7 security + water + central heating + swimming pool, property tax €1288year, ideal for first-time buyers, pied-à-terre or investment, suitable for people with reduced mobility as well as liberal professions.