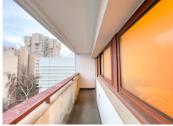

# INFORMATION

Town: Paris 15e Arrondissement

Department: **Paris** 

Bed: ı

Bath:

Floor: 50.86 m<sup>2</sup>

Outside Space: 5 m<sup>2</sup>

#### Investment corner:

- Furnished rental potential -- 1.148 euros / month (Ref. Drihl) + service charges --> 4,95% yield

Miscellaneous: Apartment completely refurbished and ready to move in after a major dusting, paintwork to be refreshed, stylish kitchen and bathroom, S/E facing, balcony for private use (exclusive right of use), 2.50 m high ceilings, numerous built-in cupboards and made-to-measure storage space, 3rd floor out of 28, six flats on this first floor, secure building (caretaker, Vigic + Interphone/digicode and armoured door), modern lift, high speed fibre optic internet, possibility of renting a parking space in the building, collective CPCU heating system (city network system), service charges €468/month including caretaker and 24/7 security + water + central heating + swimming pool, property tax €1288year, ideal for first-time buyers, pied-à-terre or investment, suitable for people with reduced mobility as well as liberal professions.