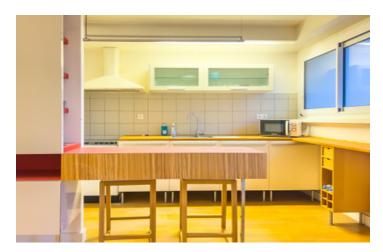

## IN BRIEF

Paris 75005 - Left Bank - 1 bedroom - 50,86m2 + Balcony 5,60m2 - see floor plan and 360° virtual visit - EPC D - Loft-style architect-designed apartment custom-fitted by Olivier Palâtre, winner of several design and architecture awards, on the 3rd floor of this 28-storey building with its rooftop swimming pool-solarium offering panoramic views of most of Paris's monuments, one of the world's most beautiful cities at your feet. At the heart of the Tour Super-Montparnasse, built in 1969 by the renowned Bernard Zehrfuss, this stylish 70s designed property comprises a welcoming entrance hall with fitted cupboard, a designer open-plan kitchen with a bookcase counter, a multifunctional unit in red laminate and zebrano veneer, a living room with its oiled pine floor, a bathroom and a bedroom with a stage curtain alternately closing off each room for...

#### Investment corner:

- Furnished rental potential -- 1.148 euros / month (Ref. Drihl) + service charges --> 4,95% yield

Miscellaneous: Apartment completely refurbished and ready to move in after a major dusting, paintwork to be refreshed, stylish kitchen and bathroom, S/E facing, balcony for private use (exclusive right of use), 2.50 m high ceilings, numerous built-in cupboards and made-to-measure storage space, 3rd floor out of 28, six flats on this first floor, secure building (caretaker, Vigic + Interphone/digicode and armoured door), modern lift, high speed fibre optic internet, possibility of renting a parking space in the building, collective CPCU heating system (city network system), service charges €468/month including caretaker and 24/7 security + water + central heating + swimming pool, property tax €1288year, ideal for first-time buyers, pied-à-terre or investment, suitable for people with reduced mobility as well as liberal professions.