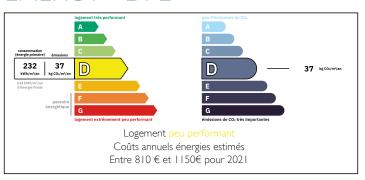

## IN BRIEF

Paris 75005 - Left Bank - 1 bedroom - 50,86m2 + Balcony 5,60m2 - see floor plan and 360° virtual visit - EPC D - Loft-style architect-designed apartment custom-fitted by Olivier Palâtre, winner of several design and architecture awards, on the 3rd floor of this 28-storey building with its rooftop swimming pool-solarium offering panoramic views of most of Paris's monuments, one of the world's most beautiful cities at your feet. At the heart of the Tour Super-Montparnasse, built in 1969 by the renowned Bernard Zehrfuss, this stylish 70s designed property comprises a welcoming entrance hall with fitted cupboard, a designer open-plan kitchen with a bookcase counter, a multifunctional unit in red laminate and zebrano veneer, a living room with its oiled pine floor, a bathroom and a bedroom with a stage curtain alternately closing off each room for...