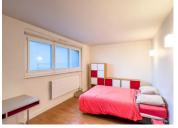

## IN BRIEF

Paris 75005 - Left Bank - 1 bedroom - 50,86m2 + Balcony 5,60m2 - see floor plan and 360° virtual visit - EPC D - Loft-style architect-designed apartment custom-fitted by Olivier Palâtre, winner of several design and architecture awards, on the 3rd floor of this 28-storey building with its rooftop swimming pool-solarium offering panoramic views of most of Paris's monuments, one of the world's most beautiful cities at your feet. At the heart of the Tour Super-Montparnasse, built in 1969 by the renowned Bernard Zehrfuss, this stylish 70s designed property comprises a welcoming entrance hall with fitted cupboard, a designer open-plan kitchen with a bookcase counter, a multifunctional unit in red laminate and zebrano veneer, a living room with its oiled pine floor, a bathroom and a bedroom with a stage curtain alternately closing off each room for...

#### Investment corner:

- Furnished rental potential -- 1.148 euros / month (Ref. Drihl) + service charges --> 4,95% yield

Miscellaneous: Apartment completely refurbished and ready to move in after a major dusting, paintwork to be refreshed, stylish kitchen and bathroom, S/E facing, balcony for private use (exclusive right of use), 2.50 m high ceilings, numerous built-in cupboards and made-to-measure storage space, 3rd floor out of 28, six flats on this first floor, secure building (caretaker, Vigic + Interphone/digicode and armoured door), modern lift, high speed fibre optic internet, possibility of renting a parking space in the building, collective CPCU heating system (city network system), service charges €468/month including caretaker and 24/7 security + water + central heating + swimming pool, property tax €1288year, ideal for first-time buyers, pied-à-terre or investment, suitable for people with reduced mobility as well as liberal professions.