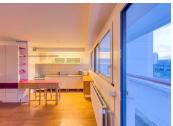

## IN BRIEF

Paris 75005 - Left Bank - 1 bedroom - 50,86m2 + Balcony 5,60m2 - see floor plan and 360° virtual visit - EPC D - Loft-style architect-designed apartment custom-fitted by Olivier Palâtre, winner of several design and architecture awards, on the 3rd floor of this 28-storey building with its rooftop swimming pool-solarium offering panoramic views of most of Paris's monuments, one of the world's most beautiful cities at your feet. At the heart of the Tour Super-Montparnasse, built in 1969 by the renowned Bernard Zehrfuss, this stylish 70s designed property comprises a welcoming entrance hall with fitted cupboard, a designer open-plan kitchen with a bookcase counter, a multifunctional unit in red laminate and zebrano veneer, a living room with its oiled pine floor, a bathroom and a bedroom with a stage curtain alternately closing off each room for...

#### Investment corner:

- Furnished rental potential -- 1.148 euros / month (Ref. Drihl) + service charges --> 4,95% yield

Miscellaneous: Apartment completely refurbished and ready to move in after a major dusting, paintwork to be refreshed, stylish kitchen and bathroom, S/E facing, balcony for private use (exclusive right of use), 2.50 m high ceilings, numerous built-in cupboards and made-to-measure storage space, 3rd floor out of 28, six flats on this first floor, secure building (caretaker, Vigic + Interphone/digicode and armoured door), modern lift, high speed fibre optic internet, possibility of renting a parking space in the building, collective CPCU heating system (city network system), service charges €468/month including caretaker and 24/7 security + water + central heating + swimming pool, property tax €1288year, ideal for first-time buyers, pied-à-terre or investment, suitable for people with reduced mobility as well as liberal professions.