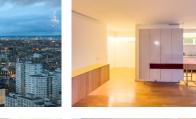

## IN BRIEF

Paris 75005 - Left Bank - 1 bedroom - 50,86m2 + Balcony 5,60m2 - see floor plan and 360° virtual visit - EPC D - Loft-style architect-designed apartment custom-fitted by Olivier Palâtre, winner of several design and architecture awards, on the 3rd floor of this 28-storey building with its rooftop swimming pool-solarium offering panoramic views of most of Paris's monuments, one of the world's most beautiful cities at your feet. At the heart of the Tour Super-Montparnasse, built in 1969 by the renowned Bernard Zehrfuss, this stylish 70s designed property comprises a welcoming entrance hall with fitted cupboard, a designer open-plan kitchen with a bookcase counter, a multifunctional unit in red laminate and zebrano veneer, a living room with its oiled pine floor, a bathroom and a bedroom with a stage curtain alternately closing off each room for...

Built over 28 floors, this 1969 stone build property is located in the administrative district of Saint-Lambert and includes 263 apartments. The residence is constructed...