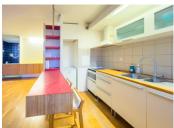

## IN BRIEF

Paris 75005 - Left Bank - 1 bedroom - 50,86m2 + Balcony 5,60m2 - see floor plan and 360° virtual visit - EPC D - Loft-style architect-designed apartment custom-fitted by Olivier Palâtre, winner of several design and architecture awards, on the 3rd floor of this 28-storey building with its rooftop swimming pool-solarium offering panoramic views of most of Paris's monuments, one of the world's most beautiful cities at your feet. At the heart of the Tour Super-Montparnasse, built in 1969 by the renowned Bernard Zehrfuss, this stylish 70s designed property comprises a welcoming entrance hall with fitted cupboard, a designer open-plan kitchen with a bookcase counter, a multifunctional unit in red laminate and zebrano veneer, a living room with its oiled pine floor, a bathroom and a bedroom with a stage curtain alternately closing off each room for...

#### Investment corner:

- Furnished rental potential -- 1.148 euros / month (Ref. Drihl) + service charges --> 4,95% yield

Miscellaneous: Apartment completely refurbished and ready to move in after a major dusting, paintwork to be refreshed, stylish kitchen and bathroom, S/E facing, balcony for private use (exclusive right of use), 2.50 m high ceilings, numerous built-in cupboards and made-to-measure storage space, 3rd floor out of 28, six flats on this first floor, secure building (caretaker, Vigic + Interphone/digicode and armoured door), modern lift, high speed fibre optic internet, possibility of renting a parking space in the building, collective CPCU heating system (city network system), service charges €468/month including caretaker and 24/7 security + water + central heating + swimming pool, property tax €1288year, ideal for first-time buyers, pied-à-terre or investment, suitable for people with reduced mobility as well as liberal professions.