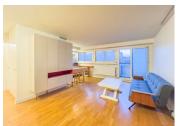

## IN BRIEF

Paris 75005 - Left Bank - 1 bedroom - 50,86m2 + Balcony 5,60m2 - see floor plan and 360° virtual visit - EPC D - Loft-style architect-designed apartment custom-fitted by Olivier Palâtre, winner of several design and architecture awards, on the 3rd floor of this 28-storey building with its rooftop swimming pool-solarium offering panoramic views of most of Paris's monuments, one of the world's most beautiful cities at your feet. At the heart of the Tour Super-Montparnasse, built in 1969 by the renowned Bernard Zehrfuss, this stylish 70s designed property comprises a welcoming entrance hall with fitted cupboard, a designer open-plan kitchen with a bookcase counter, a multifunctional unit in red laminate and zebrano veneer, a living room with its oiled pine floor, a bathroom and a bedroom with a stage curtain alternately closing off each room for...

#### Investment corner:

- Furnished rental potential -- 1.148 euros / month (Ref. Drihl) + service charges --> 4,95% yield

Miscellaneous: Apartment completely refurbished and ready to move in after a major dusting, paintwork to be refreshed, stylish kitchen and bathroom, S/E facing, balcony for private use (exclusive right of use), 2.50 m high ceilings, numerous built-in cupboards and made-to-measure storage space, 3rd floor out of 28, six flats on this first floor, secure building (caretaker, Vigic + Interphone/digicode and armoured door), modern lift, high speed fibre optic internet, possibility of renting a parking space in the building, collective CPCU heating system (city network system), service charges €468/month including caretaker and 24/7 security + water + central heating + swimming pool, property tax €1288year, ideal for first-time buyers, pied-à-terre or investment, suitable for people with reduced mobility as well as liberal professions.