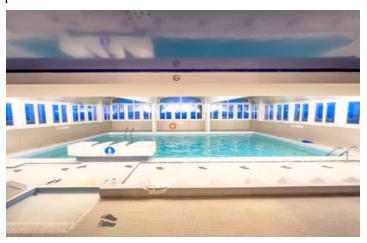

#### Paris 75015, contemporary loft-style architect-designed apartment, 51m2, balcony, tall building + rooftop pool

#### Investment corner:

- Furnished rental potential -- 1.148 euros / month (Ref. Drihl) + service charges --> 4,95% yield

Miscellaneous: Apartment completely refurbished and ready to move in after a major dusting, paintwork to be refreshed, stylish kitchen and bathroom, S/E facing, balcony for private use (exclusive right of use), 2.50 m high ceilings, numerous built-in cupboards and made-to-measure storage space, 3rd floor out of 28, six flats on this first floor, secure building (caretaker, Vigic + Interphone/digicode and armoured door), modern lift, high speed fibre optic internet, possibility of renting a parking space in the building, collective CPCU heating system (city network system), service charges €468/month including caretaker and 24/7 security + water + central heating + swimming pool, property tax €1288year, ideal for first-time buyers, pied-à-terre or investment, suitable for people with reduced mobility as well as liberal professions.