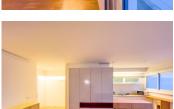

## IN BRIEF

Paris 75005 - Left Bank - 1 bedroom - 50,86m2 + Balcony 5,60m2 - see floor plan and 360° virtual visit - EPC D - Loft-style architect-designed apartment custom-fitted by Olivier Palâtre, winner of several design and architecture awards, on the 3rd floor of this 28-storey building with its rooftop swimming pool-solarium offering panoramic views of most of Paris's monuments, one of the world's most beautiful cities at your feet. At the heart of the Tour Super-Montparnasse, built in 1969 by the renowned Bernard Zehrfuss, this stylish 70s designed property comprises a welcoming entrance hall with fitted cupboard, a designer open-plan kitchen with a bookcase counter, a multifunctional unit in red laminate and zebrano veneer, a living room with its oiled pine floor, a bathroom and a bedroom with a stage curtain alternately closing off each room for...

### DESCRIPTION