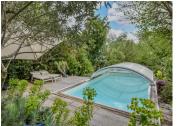

## IN BRIEF

Located in Verrières-le-Buisson's prestigious Sophie Barat neighborhood, on the edge of the Verrières forrest, this contemporary house built in 2002 offers a tranquil lifestyle. Spanning 240m2 across three levels, the ground floor features an 80m2 living area with an open kitchen, dining space, and pantry, along with a guest room (or office) and en-suite bathroom. Upstairs, three large bedrooms include a master suite with a private bathroom. The garden level offers a patio with sauna, garden access, a laundry room, garage, games room and versatile office space. Outside, a 611m2 plot includes a beautiful terrace and covered heated pool. Verrières-le-Buisson boasts green spaces, and proximity to Paris via Antony and Massy stations, offering RER B access and convenience to Orly Airport. This property combines modern amenities with serene surroundings for an exceptional lifestyle in Île-de-France.

Patio with sauna offering direct access to the garden.

International: +33 (0)5 53 60 84 88 France: 0033 (0)553 608 488 FAX: 0033 (0)553 566 257 \*All prices include agency fees. Leggett Immobilier 42 Route de Ribérac 24340 La Rochebeaucourt France Tel: 08 00 73 57 45 Email: info@leggett.fr