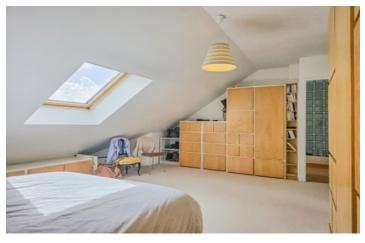

Guest room (or office) with en-suite bathroom. Separate WC with wash hand basin

First floor:

3 large bedrooms, including a master suite with private bathroom. A Second family bathroom. Separate WC.

Garden level: