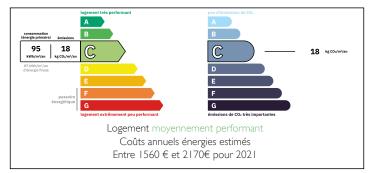

### ENERGY - DPE

#### LOCAL TAXES

Taxe foncière: Taxe habitation: 5130 EUR EUR