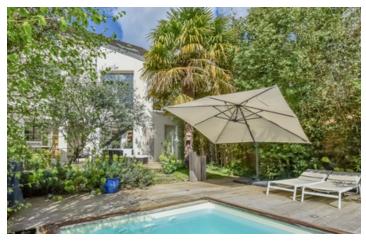

## IN BRIEF

Located in Verrières-le-Buisson's prestigious Sophie Barat neighborhood, on the edge of the Verrières forrest, this contemporary house built in 2002 offers a tranquil lifestyle. Spanning 240m2 across three levels, the ground floor features an 80m2 living area with an open kitchen, dining space, and pantry, along with a guest room (or office) and en-suite bathroom. Upstairs, three large bedrooms include a master suite with a private bathroom. The garden level offers a patio with sauna, garden access, a laundry room, garage, games room and versatile office space. Outside, a 611m2 plot includes a beautiful terrace and covered heated pool. Verrières-le-Buisson boasts green spaces, and proximity to Paris via Antony and Massy stations, offering RER B access and convenience to Orly Airport. This property combines modern amenities with serene surroundings for an exceptional lifestyle in Île-de-France.

#### DESCRIPTION

Stunning Contemporary House with Pool and Sauna Sophie Barat Neighbourhood the of in Verrières-Le-Buisson. Nestling in the hollow of the hillsides, between the Bièvre River flowing southwards in the last meanders of its "green valley" and the state-owned forest, Bois de Verrières, to the west on a plateau and its slopes, Verrières is a collection of squares, parks, streets and lush green alleys where it is pleasant to stroll. The altitude varies from 56 m near the River Bièvre to 100 m at the church, culminating at 173 m in the forest. In the heart of the historic village, you will discover a number of alleyways and paths, while on the immediate outskirts, you will see parkland, the remains of the great Verrière estates.

Nestled in a peaceful cul-de-sac bordered by greenery, this contemporary house offers an exceptional living environment. Built in 2002, it is located in the prestigious Sophie Barat neighbourhood, just 800 meters from shops and with quick access to the A86.