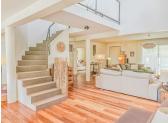

## IN BRIEF

Located in Verrières-le-Buisson's prestigious Sophie Barat neighborhood, on the edge of the Verrières forrest, this contemporary house built in 2002 offers a tranquil lifestyle. Spanning 240m2 across three levels, the ground floor features an 80m2 living area with an open kitchen, dining space, and pantry, along with a guest room (or office) and en-suite bathroom. Upstairs, three large bedrooms include a master suite with a private bathroom. The garden level offers a patio with sauna, garden access, a laundry room, garage, games room and versatile office space. Outside, a 611m2 plot includes a beautiful terrace and covered heated pool. Verrières-le-Buisson boasts green spaces, and proximity to Paris via Antony and Massy stations, offering RER B access and convenience to Orly Airport. This property combines modern amenities with serene surroundings for an exceptional lifestyle in Île-de-France.

Spanning an area of 240 square meters spread over 3 levels, this luminous residence offers spacious and functional layout.

Ground floor:

Spacious living room of 80 square meters including a double living room with open kitchen, dining area and pantry.