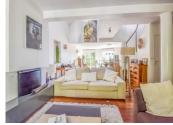

## IN BRIEF

Located in Verrières-le-Buisson's prestigious Sophie Barat neighborhood, on the edge of the Verrières forrest, this contemporary house built in 2002 offers a tranquil lifestyle. Spanning 240m2 across three levels, the ground floor features an 80m2 living area with an open kitchen, dining space, and pantry, along with a guest room (or office) and en-suite bathroom. Upstairs, three large bedrooms include a master suite with a private bathroom. The garden level offers a patio with sauna, garden access, a laundry room, garage, games room and versatile office space. Outside, a 611m2 plot includes a beautiful terrace and covered heated pool. Verrières-le-Buisson boasts green spaces, and proximity to Paris via Antony and Massy stations, offering RER B access and convenience to Orly Airport. This property combines modern amenities with serene surroundings for an exceptional lifestyle in Île-de-France.

Spanning an area of 240 square meters spread over 3 levels, this luminous residence offers spacious and functional layout.

Ground floor:

Spacious living room of 80 square meters including a double living room with open kitchen, dining area and pantry.