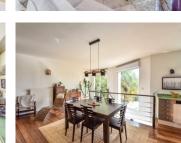

## IN BRIEF

Located in Verrières-le-Buisson's prestigious Sophie Barat neighborhood, on the edge of the Verrières forrest, this contemporary house built in 2002 offers a tranquil lifestyle. Spanning 240m2 across three levels, the ground floor features an 80m2 living area with an open kitchen, dining space, and pantry, along with a guest room (or office) and en-suite bathroom. Upstairs, three large bedrooms include a master suite with a private bathroom. The garden level offers a patio with sauna, garden access, a laundry room, garage, games room and versatile office space. Outside, a 611m2 plot includes a beautiful terrace and covered heated pool. Verrières-le-Buisson boasts green spaces, and proximity to Paris via Antony and Massy stations, offering RER B access and convenience to Orly Airport. This property combines modern amenities with serene surroundings for an exceptional lifestyle in Île-de-France.

Spanning an area of 240 square meters spread over 3 levels, this luminous residence offers spacious and functional layout.

Ground floor:

Spacious living room of 80 square meters including a double living room with open kitchen, dining area and pantry.