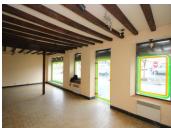

• Ground Floor: Large glazed commercial area (33m2) with lobby (7m2) and kitchenette area (2.8m2), stairs to basement.

Entrance hall (9.9m2) to side with access door to lobby to commercial and stairs to first/second floor apartment.