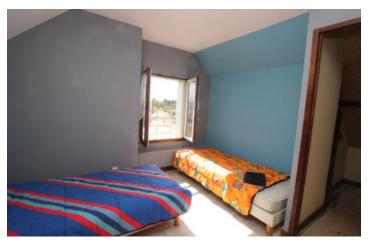

• First Floor: Living room (25m2) with log burner and open fireplace, dual aspect and double glazed. Door to kitchen (11.1m2). Door to lobby with doors to bedroom (10.7m2), shower room (5m2) and separate wc (1.2m2).

• Second Floor: Landing area (6.2m2) with doors to 2 bedrooms (10.6m2, 9m2) and office or living area (6m2) with dormer window to front. Landing - doors to utility (5m2 - room for shower cubicle if req) and separate wc (restricted headroom)