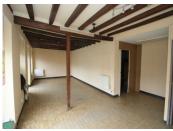

• Ground Floor: Large glazed commercial area (33m2) with lobby (7m2) and kitchenette area (2.8m2), stairs to basement.

Entrance hall (9.9m2) to side with access door to lobby to commercial and stairs to first/second floor apartment.

• Basement: Wooden steps from Commercial...