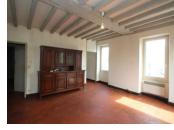

• First Floor: Living room (25m2) with log burner and open fireplace, dual aspect and double glazed. Door to kitchen (11.1m2). Door to lobby with doors to bedroom (10.7m2), shower room (5m2) and separate wc (1.2m2).