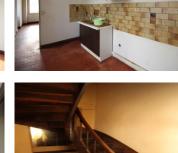

• Ground Floor: Large glazed commercial area (33m2) with lobby (7m2) and kitchenette area (2.8m2), stairs to basement.

Entrance hall (9.9m2) to side with access door to lobby to commercial and stairs to first/second floor apartment.

• First Floor: Living room (25m2) with log burner and open fireplace, dual aspect and double glazed. Door to kitchen (11.1m2). Door to lobby with doors to bedroom (10.7m2), shower room (5m2) and separate wc (1.2m2).