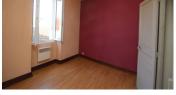

• First Floor: Living room (25m2) with log burner and open fireplace, dual aspect and double glazed. Door to kitchen (11.1m2). Door to lobby with doors to bedroom (10.7m2), shower room (5m2) and separate wc (1.2m2).

• Second Floor: Landing area (6.2m2) with doors to 2 bedrooms (10.6m2, 9m2) and office or living area (6m2) with dormer window to front. Landing - doors to utility (5m2 - room for shower cubicle if req) and separate wc (restricted headroom)