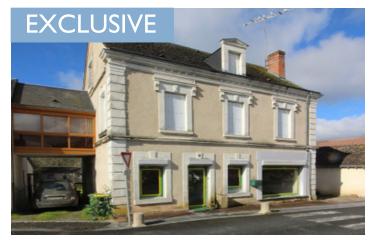

#### Spacious house with GF commercial, Apartment on 1st and 2nd floors.

| Town:       | Vicq-sur-Nahon |
|-------------|----------------|
| Department: | Indre          |
| Bed:        | 3              |
| Bath:       | 2              |
| Floor:      | 149 m2         |
| Plot Size:  | 0 m2           |

# IN BRIEF

Undeniable opportunity to enjoy a super apartment of 149m2 with an additional commercial space of 42m2 at Ground Floor facing onto the market and parking place. (Convertible to residential subject to permissions). The apartment has a large living area and three bedrooms and two bathrooms over two floors with a charming old wooden staircase connecting everything. The apartment needs a fair amount of refurbishment, giving you the chance to put your stamp on it.

## DESCRIPTION

Vicq-sur-Nahon is a lovely little village with a great restaurant, boulangerie, pharmacy and mini-mart. There are plenty of communal spaces to stretch the legs. The River Nahon runs through the village with large green spaces around. You are a short distance from the comprehensive facilities of Valencay (7km). The market square in front of you has a few stalls once a week. Valencay has a much bigger twice weekly market.