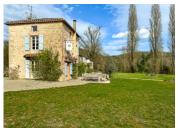

#### IN BRIEF

A unique opportunity ! This character stone property (a former roof tile factory) is a spacious family home, and offers excellent rental potential. Its location makes this property extra special: direct access to the river Lot, becoming ever more popular with fishermen. Nice park-like gardens with fruit trees and swimming pool. Grounds of 1.4 ha surrounding the property.

#### **EXTRA:**

Swimming pool (11 m  $\times$  7 m) with pool house Park-like garden with fruit trees and walnut trees Direct access to the Lot river – ideal for fishing, swimming, canoeing, ... South facing terraces.