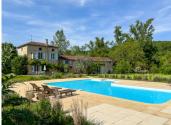

#### IN BRIEF

A unique opportunity ! This character stone property (a former roof tile factory) is a spacious family home, and offers excellent rental potential. Its location makes this property extra special: direct access to the river Lot, becoming ever more popular with fishermen. Nice park-like gardens with fruit trees and swimming pool. Grounds of 1.4 ha surrounding the property.

#### **EXTRA:**

Swimming pool (11 m  $\times$  7 m) with pool house Park-like garden with fruit trees and walnut trees Direct access to the Lot river – ideal for fishing, swimming, canoeing, ... South facing terraces.