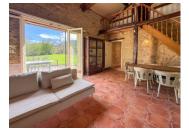

Living room (30 m2) with wood burner

Utility room (5.5 m2) with washing machine

Bathroom (12.5 m2) with double wash basins, bath,

shower, WC FIRST FLOOR:

Bedroom I (18 m2) with wood burner, old stone sink, wood flooring

Living room (43 m2) open-plan living, with double doors opening to the front terrace and garden, with wood burning stove

Bathroom (8.6 m2) with double wash basin, shower and WC

FIRST FLOOR:

Bedroom I (14 m2) with exposed stone, beams Bedroom 2 (35 m2)