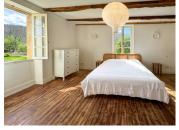

Living room (30 m2) with wood burner

Utility room (5.5 m2) with washing machine

Bathroom (12.5 m2) with double wash basins, bath,

shower, WC FIRST FLOOR:

Bedroom I (18 m2) with wood burner, old stone sink, wood flooring

Bathroom (2.5 m2) with wash basin, bath and WC

Bedroom 2 (18.5 m2)

SECOND FLOOR:

Bedroom 3 (31 m2) converted attic room

LA BRIQUETERIE: this is the former roof tile factory, and the 2nd part of this spacious family home. La briqueterie is directly linked with the main house, and could be used as separate accommodation, or combined with the rest of the house.

Living room (43 m2) open-plan living, with double doors opening to the front terrace and garden, with wood burning stove

Bathroom (8.6 m2) with double wash basin, shower and WC

FIRST FLOOR:

Bedroom I (14 m2) with exposed stone, beams Bedroom 2 (35 m2)