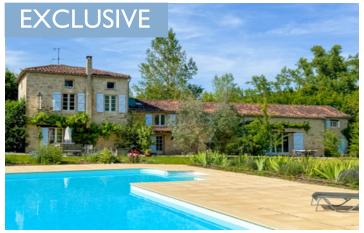

#### IN BRIEF

A unique opportunity ! This character stone property (a former roof tile factory) is a spacious family home, and offers excellent rental potential. Its location makes this property extra special: direct access to the river Lot, becoming ever more popular with fishermen. Nice park-like gardens with fruit trees and swimming pool. Grounds of 1.4 ha surrounding the property.

#### **EXTRA:**

Swimming pool (11 m  $\times$  7 m) with pool house Park-like garden with fruit trees and walnut trees Direct access to the Lot river – ideal for fishing, swimming, canoeing, ... South facing terraces.