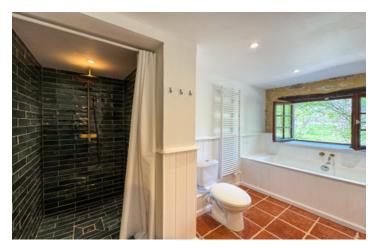

Living room (30 m2) with wood burner

Utility room (5.5 m2) with washing machine

Bathroom (12.5 m2) with double wash basins, bath,

shower, WC FIRST FLOOR:

Bedroom I (18 m2) with wood burner, old stone sink, wood flooring

Bathroom (2.5 m2) with wash basin, bath and WC

Bedroom 2 (18.5 m2)

SECOND FLOOR:

Bedroom 3 (31 m2) converted attic room

LA BRIQUETERIE: this is the former roof tile factory, and the 2nd part of this spacious family home. La briqueterie is directly linked with the main house, and could be used as separate accommodation, or combined with the rest of the house.

Living room (43 m2) open-plan living, with double doors opening to the front terrace and garden, with wood burning stove

Bathroom (8.6 m2) with double wash basin, shower and WC

FIRST FLOOR:

Bedroom I (14 m2) with exposed stone, beams Bedroom 2 (35 m2)