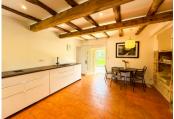

## DESCRIPTION

LA MAISON: this is the original house on site, providing 140 m2 of habitable space

Kitchen (22 m2) newly fitted kitchen, fireplace with insert, exposed stone chimney, beams, terra cotta flooring, stone sink