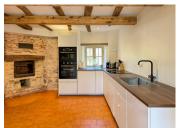

## DESCRIPTION

LA MAISON: this is the original house on site, providing 140 m2 of habitable space

Kitchen (22 m2) newly fitted kitchen, fireplace with insert, exposed stone chimney, beams, terra cotta flooring, stone sink