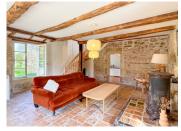

Living room (30 m2) with wood burner

Utility room (5.5 m2) with washing machine

Bathroom (12.5 m2) with double wash basins, bath,

shower, WC FIRST FLOOR:

Bedroom I (18 m2) with wood burner, old stone sink, wood flooring

Living room (43 m2) open-plan living, with double doors opening to the front terrace and garden, with wood burning stove

Bathroom (8.6 m2) with double wash basin, shower and WC

FIRST FLOOR:

Bedroom I (14 m2) with exposed stone, beams Bedroom 2 (35 m2)