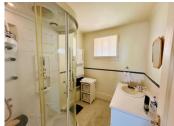

#### FIRST FLOOR

LANDING 7m2 with built in cupboards

SHOWERROOM 4.5m2 shower cubicle with jets, sink with vanity, window, towel heater, tiled floor BATHROOM 4m2 bath with shower tap, sink, tiled

floor, sky light