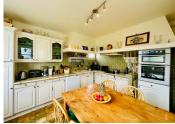

#### DESCRIPTION

This house briefly comprises of:

**GROUND FLOOR** 

ENTRANCE 7.5m2

KITCHEN 16m2 fully fitted, patio doors to terrace, 2 windows, tiled floor

STUDY 13m2 wooden floors, fitted storage with hot water tank, window this room could also be used as a downstairs bedroom

WC 1.5m2

LOUNGE/DINING ROOM 49m2 tiled floor, patio doors to terrace, 3 windows, beamed ceiling, wood burner

useful under stairs storage