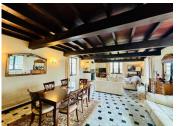

#### DESCRIPTION

This house briefly comprises of:

**GROUND FLOOR** 

ENTRANCE 7.5m2

KITCHEN 16m2 fully fitted, patio doors to terrace, 2 windows, tiled floor

STUDY 13m2 wooden floors, fitted storage with hot water tank, window this room could also be used as a downstairs bedroom

WC 1.5m2

LOUNGE/DINING ROOM 49m2 tiled floor, patio doors to terrace, 3 windows, beamed ceiling, wood burner

useful under stairs storage