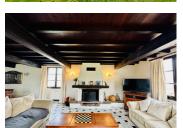

WC 1.5m2

LOUNGE/DINING ROOM 49m2 tiled floor, patio doors to terrace, 3 windows, beamed ceiling, wood burner

useful under stairs storage