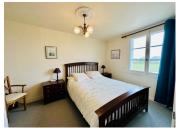

BEDROOM 28m2 wooden floor, beams, windows

BEDROOM 12m2 fitted wardrobe, window,

BEDROOM 15m2 window, double patio doors to terrace 4.6m2 offering wonderful views of the garden and Pyrenees

WC 1.7m2