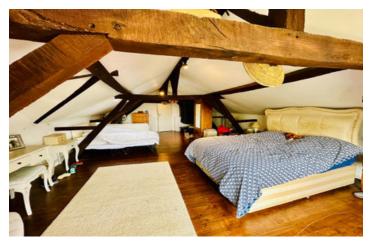

BEDROOM 28m2 wooden floor, beams, windows

BEDROOM 12m2 fitted wardrobe, window,

BEDROOM 15m2 window, double patio doors to terrace 4.6m2 offering wonderful views of the garden and Pyrenees

WC 1.7m2