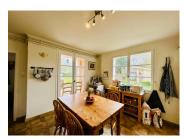

WC 1.5m2

LOUNGE/DINING ROOM 49m2 tiled floor, patio doors to terrace, 3 windows, beamed ceiling, wood burner

useful under stairs storage