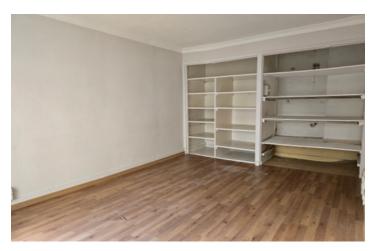

#### IN BRIEF

75002 Paris (Vivienne/Richelieu-Drouot area). Spacious corner apartment of 81 sgm with 4 rooms for renovation, suitable for residential and/or commercial use (see photos and floor plan). Ideally located just steps away from shops and the bustling atmosphere of the Grands Boulevards, near Galerie Vivienne and the covered passages of Panoramas and Princes, Grand Rex cinema, and Rue Montorgueil. Positioned on a quiet courtyard, on the 1st floor of a well-maintained 1900 building with elevator and concierge. Facing North and West, with 6 windows, it includes a double living room (29.69m2), 2 other adjoining rooms of 23.45m2 and 14.50m2, a bathroom, a separate toilet, and a kitchen to be fitted. 2 cellars complement this property. Individual gas heating. Requires renovation and modernization.

#### DESCRIPTION

Energetic performance

- 346 E / 81 F

individul Gaz heating.

Apartment composed of 2 lots (lot 18 and lot 19) - Total habitable --> 81.33 square meters, with 2 cellars lot 153 and lot 159. The 2 cellars valued at 2,000 euros/square meter.

Details of the rooms: entrance 3.97m2, double living room 29.69 m2; 2 other adjoining rooms of 23.45m2 and 14.50m2, Kitchen 4.65 m2; Shower room 3.00m2; WC 2.07m2.

- Lots total shares --> 171 / 10,020 of the common parts of the building

To renovate, reorganize and bring up to date. Estimated work around €65,000.

Well located due to its location, this apartment is ideal for a pied-à-terre or for office use. Rental potential of around €2,519/month.