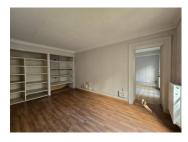

#### IN BRIEF

75002 Paris (Vivienne/Richelieu-Drouot area). Spacious corner apartment of 81 sgm with 4 rooms for renovation, suitable for residential and/or commercial use (see photos and floor plan). Ideally located just steps away from shops and the bustling atmosphere of the Grands Boulevards, near Galerie Vivienne and the covered passages of Panoramas and Princes, Grand Rex cinema, and Rue Montorgueil. Positioned on a quiet courtyard, on the 1st floor of a well-maintained 1900 building with elevator and concierge. Facing North and West, with 6 windows, it includes a double living room (29.69m2), 2 other adjoining rooms of 23.45m2 and 14.50m2, a bathroom, a separate toilet, and a kitchen to be fitted. 2 cellars complement this property. Individual gas heating. Requires renovation and modernization.

Details of the rooms: entrance 3.97m2, double living room 29.69 m2; 2 other adjoining rooms of 23.45m2 and 14.50m2, Kitchen 4.65 m2; Shower room 3.00m2; WC 2.07m2.

- Lots total shares --> 171 / 10,020 of the common parts of the building

Details of the rooms: entrance 3.97m2, double living room 29.69 m2; 2 adjoining 2 other rooms of 23.45m2 and 14.50m2, Kitchen 4.65 m2; Shower room 3.00m2; WC 2.07m2.

- Lots total shares --> 171 / 10,020 of the common parts of the building.