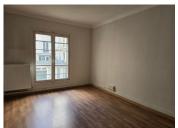

#### IN BRIEF

75002 Paris (Vivienne/Richelieu-Drouot area). Spacious corner apartment of 81 sgm with 4 rooms for renovation, suitable for residential and/or commercial use (see photos and floor plan). Ideally located just steps away from shops and the bustling atmosphere of the Grands Boulevards, near Galerie Vivienne and the covered passages of Panoramas and Princes, Grand Rex cinema, and Rue Montorgueil. Positioned on a quiet courtyard, on the 1st floor of a well-maintained 1900 building with elevator and concierge. Facing North and West, with 6 windows, it includes a double living room (29.69m2), 2 other adjoining rooms of 23.45m2 and 14.50m2, a bathroom, a separate toilet, and a kitchen to be fitted. 2 cellars complement this property. Individual gas heating. Requires renovation and modernization.

Details of the rooms: entrance 3.97m2, double living room 29.69 m2; 2 other adjoining rooms of 23.45m2 and 14.50m2, Kitchen 4.65 m2; Shower room 3.00m2; WC 2.07m2.

- Lots total shares --> 171 / 10,020 of the common parts of the building

Details of the rooms: entrance 3.97m2, double living room 29.69 m2; 2 adjoining 2 other rooms of 23.45m2 and 14.50m2, Kitchen 4.65 m2; Shower room 3.00m2; WC 2.07m2.

- Lots total shares --> 171 / 10,020 of the common parts of the building.