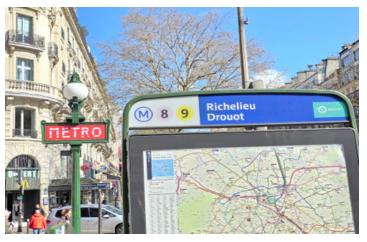

To renovate, reorganize and bring up to date. Estimated work around €65,000.

Miscellaneous: The well-maintained old building from 1900 includes 95 apartments spread over 7 floors with a standard elevator. In the Vivienne district, it is built on a plot of 1143 m2 located 129m from "Richelieu Drouot" metro station (L8-L9) and 178m from "Grands Boulevards" (L8-L9) station and 334m from "Bourse" station (L3).