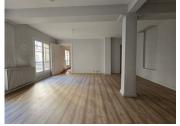

#### IN BRIEF

75002 Paris (Vivienne/Richelieu-Drouot area). Spacious corner apartment of 81 sgm with 4 rooms for renovation, suitable for residential and/or commercial use (see photos and floor plan). Ideally located just steps away from shops and the bustling atmosphere of the Grands Boulevards, near Galerie Vivienne and the covered passages of Panoramas and Princes, Grand Rex cinema, and Rue Montorgueil. Positioned on a quiet courtyard, on the 1st floor of a well-maintained 1900 building with elevator and concierge. Facing North and West, with 6 windows, it includes a double living room (29.69m2), 2 other adjoining rooms of 23.45m2 and 14.50m2, a bathroom, a separate toilet, and a kitchen to be fitted. 2 cellars complement this property. Individual gas heating. Requires renovation and modernization.

Details of the rooms: entrance 3.97m2, double living room 29.69 m2; 2 other adjoining rooms of 23.45m2 and 14.50m2, Kitchen 4.65 m2; Shower room 3.00m2; WC 2.07m2.

- Lots total shares --> 171 / 10,020 of the common parts of the building

Details of the rooms: entrance 3.97m2, double living room 29.69 m2; 2 adjoining 2 other rooms of 23.45m2 and 14.50m2, Kitchen 4.65 m2; Shower room 3.00m2; WC 2.07m2.

- Lots total shares --> 171 / 10,020 of the common parts of the building.