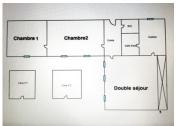

#### IN BRIEF

75002 Paris (Vivienne/Richelieu-Drouot area). Spacious corner apartment of 81 sgm with 4 rooms for renovation, suitable for residential and/or commercial use (see photos and floor plan). Ideally located just steps away from shops and the bustling atmosphere of the Grands Boulevards, near Galerie Vivienne and the covered passages of Panoramas and Princes, Grand Rex cinema, and Rue Montorgueil. Positioned on a quiet courtyard, on the 1st floor of a well-maintained 1900 building with elevator and concierge. Facing North and West, with 6 windows, it includes a double living room (29.69m2), 2 other adjoining rooms of 23.45m2 and 14.50m2, a bathroom, a separate toilet, and a kitchen to be fitted. 2 cellars complement this property. Individual gas heating. Requires renovation and modernization.

Details of the rooms: entrance 3.97m2, double living room 29.69 m2; 2 other adjoining rooms of 23.45m2 and 14.50m2, Kitchen 4.65 m2; Shower room 3.00m2; WC 2.07m2.

- Lots total shares --> 171 / 10,020 of the common parts of the building

Details of the rooms: entrance 3.97m2, double living room 29.69 m2; 2 adjoining 2 other rooms of 23.45m2 and 14.50m2, Kitchen 4.65 m2; Shower room 3.00m2; WC 2.07m2.

- Lots total shares --> 171 / 10,020 of the common parts of the building.