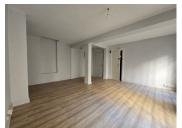

#### IN BRIEF

75002 Paris (Vivienne/Richelieu-Drouot area). Spacious corner apartment of 81 sgm with 4 rooms for renovation, suitable for residential and/or commercial use (see photos and floor plan). Ideally located just steps away from shops and the bustling atmosphere of the Grands Boulevards, near Galerie Vivienne and the covered passages of Panoramas and Princes, Grand Rex cinema, and Rue Montorgueil. Positioned on a quiet courtyard, on the 1st floor of a well-maintained 1900 building with elevator and concierge. Facing North and West, with 6 windows, it includes a double living room (29.69m2), 2 other adjoining rooms of 23.45m2 and 14.50m2, a bathroom, a separate toilet, and a kitchen to be fitted. 2 cellars complement this property. Individual gas heating. Requires renovation and modernization.

To renovate, reorganize and bring up to date. Estimated work around €65,000.

Well located due to its location, this apartment is ideal for a pied-à-terre or for office use. Rental potential of around €2,519/month.

To renovate, reorganize and bring up to date. Estimated work around €65,000.

Miscellaneous: The well-maintained old building from 1900 includes 95 apartments spread over 7 floors with a standard elevator. In the Vivienne district, it is built on a plot of 1143 m2 located 129m from "Richelieu Drouot" metro station (L8-L9) and 178m from "Grands Boulevards" (L8-L9) station and 334m from "Bourse" station (L3).