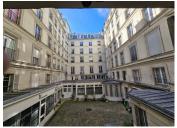

#### IN BRIEF

75002 Paris (Vivienne/Richelieu-Drouot area). Spacious corner apartment of 81 sgm with 4 rooms for renovation, suitable for residential and/or commercial use (see photos and floor plan). Ideally located just steps away from shops and the bustling atmosphere of the Grands Boulevards, near Galerie Vivienne and the covered passages of Panoramas and Princes, Grand Rex cinema, and Rue Montorgueil. Positioned on a quiet courtyard, on the 1st floor of a well-maintained 1900 building with elevator and concierge. Facing North and West, with 6 windows, it includes a double living room (29.69m2), 2 other adjoining rooms of 23.45m2 and 14.50m2, a bathroom, a separate toilet, and a kitchen to be fitted. 2 cellars complement this property. Individual gas heating. Requires renovation and modernization.

To renovate, reorganize and bring up to date. Estimated work around €65,000.

Miscellaneous: The well-maintained old building from 1900 includes 95 apartments spread over 7 floors with a standard elevator. In the Vivienne district, it is built on a plot of 1143 m2 located 129m from "Richelieu Drouot" metro station (L8-L9) and 178m from "Grands Boulevards" (L8-L9) station and 334m from "Bourse" station (L3).