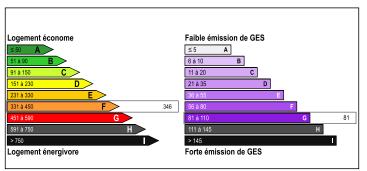

#### DESCRIPTION

Energetic performance

- 346 E / 81 F

individul Gaz heating.

Apartment composed of 2 lots (lot 18 and lot 19) - Total habitable --> 81.33 square meters, with 2 cellars lot 153 and lot 159. The 2 cellars valued at 2,000 euros/square meter.