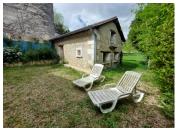

[] a BEDROOM of 10m2

I an 8m2 OFFICE

Adjoining the house is a barn of 70m2 with magnificent fireplaces. Development possibilities on two levels.

At the rear of the house is an independent gîte of approximately 25m<sup>2</sup> including living room/kitchen, bathroom/wc and bedroom area on the mezzanine.