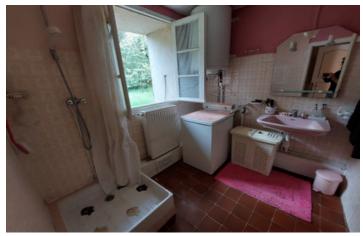

### DESCRIPTION

The house offers, on the ground floor:

a KITCHEN of 15.5m2

I a 23m2 LIVING ROOM with fireplace

a BATHROOM / WC (8m2)

Upstairs:

[] a BEDROOM of 10m2

a BEDROOM of 11m2