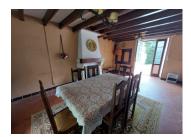

### DESCRIPTION

The house offers, on the ground floor:

a KITCHEN of 15.5m2

I a 23m2 LIVING ROOM with fireplace

a BATHROOM / WC (8m2)

Upstairs:

[] a BEDROOM of 10m2

a BEDROOM of 11m2