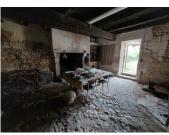

[] a BEDROOM of 10m2

I an 8m2 OFFICE

Adjoining the house is a barn of 70m2 with magnificent fireplaces. Development possibilities on two levels.

At the rear of the house is an independent gîte of approximately 25m<sup>2</sup> including living room/kitchen, bathroom/wc and bedroom area on the mezzanine.