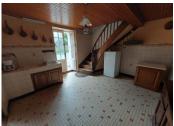

### DESCRIPTION

The house offers, on the ground floor:

a KITCHEN of 15.5m2

I a 23m2 LIVING ROOM with fireplace

a BATHROOM / WC (8m2)

Upstairs:

[] a BEDROOM of 10m2

a BEDROOM of 11m2