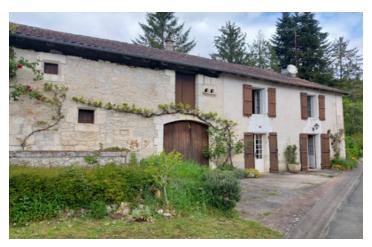

### IN BRIEF

Located in a very quiet hamlet, this property offers a house of approximately 90m2, an adjoining barn of 70m<sup>2</sup> on the ground (floor possible), independent gîte of approximately 25m<sup>2</sup>, all on pleasant wooded land of over 3000m2.

### DESCRIPTION

The house offers, on the ground floor:

a KITCHEN of 15.5m2

I a 23m2 LIVING ROOM with fireplace

a BATHROOM / WC (8m2)

Upstairs:

[] a BEDROOM of 10m2

a BEDROOM of 11m2

[] a BEDROOM of 10m2

I an 8m2 OFFICE

Adjoining the house is a barn of 70m2 with magnificent fireplaces. Development possibilities on two levels.

At the rear of the house is an independent gîte of approximately 25m<sup>2</sup> including living room/kitchen, bathroom/wc and bedroom area on the mezzanine.