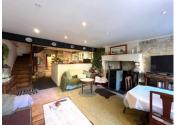

Set over 3 levels, this  $105 \text{ m}^2$  house offers a pleasant living room with open-plan kitchen, 2 bedrooms, each with en suite bathroom, a large study and a third shower room.

It has recently been renovated, with some finishing work still to be done.

## DESCRIPTION

The 3-storey house is composed as follows:

Ground floor:

- a large 35 m<sup>2</sup> living room
- a utility/laundry room
- WC area with washbasin

The landing on the 1st floor leads to :

- a large 17  $m^2$  bedroom with adjoining 5  $m^2$  shower room
- an 8 m<sup>2</sup> study
- a shower room
- a storage/dressing area
- a WC