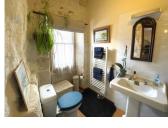

## DESCRIPTION

The 3-storey house is composed as follows:

Ground floor:

- a large 35 m<sup>2</sup> living room
- a utility/laundry room
- WC area with washbasin

The landing on the 1st floor leads to :

- a large 17  $m^2$  bedroom with adjoining 5  $m^2$  shower room
- an 8 m<sup>2</sup> study
- a shower room
- a storage/dressing area
- a WC