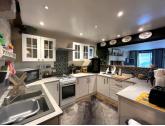

Set over 3 levels, this  $105 \text{ m}^2$  house offers a pleasant living room with open-plan kitchen, 2 bedrooms, each with en suite bathroom, a large study and a third shower room.

It has recently been renovated, with some finishing work still to be done.

## DESCRIPTION

The 3-storey house is composed as follows:

Ground floor:

- a large 35 m<sup>2</sup> living room
- a utility/laundry room
- WC area with washbasin

The landing on the 1st floor leads to :

- a large 17  $m^2$  bedroom with adjoining 5  $m^2$  shower room
- an 8 m<sup>2</sup> study
- a shower room
- a storage/dressing area
- a WC