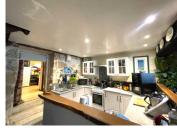

Set over 3 levels, this  $105 \text{ m}^2$  house offers a pleasant living room with open-plan kitchen, 2 bedrooms, each with en suite bathroom, a large study and a third shower room.

It has recently been renovated, with some finishing work still to be done.

## DESCRIPTION

The 3-storey house is composed as follows:

Ground floor:

- a large 35 m<sup>2</sup> living room
- a utility/laundry room
- WC area with washbasin

The landing on the 1st floor leads to :

- a large 17  $m^2$  bedroom with adjoining 5  $m^2$  shower room
- an 8 m<sup>2</sup> study
- a shower room
- a storage/dressing area
- a WC