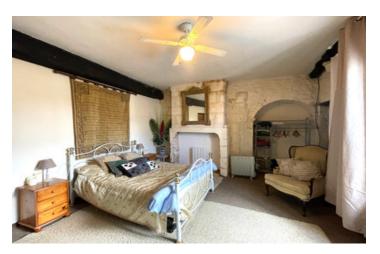

Set over 3 levels, this  $105 \text{ m}^2$  house offers a pleasant living room with open-plan kitchen, 2 bedrooms, each with en suite bathroom, a large study and a third shower room.

It has recently been renovated, with some finishing work still to be done.

## DESCRIPTION

The 3-storey house is composed as follows:

Ground floor:

- a large 35 m<sup>2</sup> living room
- a utility/laundry room
- WC area with washbasin

The landing on the 1st floor leads to :

- a large 17  $m^2$  bedroom with adjoining 5  $m^2$  shower room
- an 8 m<sup>2</sup> study
- a shower room
- a storage/dressing area
- a WC

The staircase on the 2nd floor leads directly to a large bedroom of around 25  $m^2$  with a pleasant bathroom (shower and bath) and a small dressing area.

-----

Information about risks to which this property is exposed is available on the Géorisques website : https://www.georisques.gouv.fr