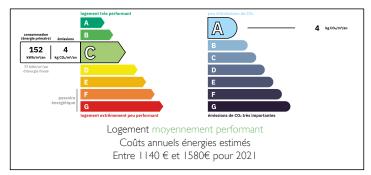

Ref: A28083SCN24 Price: 92 400 EUR agency fees included: 10 % TTC to be paid by the buyer (84 000 EUR without fees)

#### Charming stone and beamed house with 2/3 bedrooms and 3 bathrooms















#### ENERGY - DPE



# INFORMATION

| Town:       | La                                          |
|-------------|---------------------------------------------|
| Department: | Bochebeaucourt-et-Argentin<br>Dordogne<br>e |
| Bed:        | 2                                           |
| Bath:       | 3                                           |
| Floor:      | 105 m2                                      |
| Plot Size:  | 0 m2                                        |

## IN BRIEF

Welcome to this charming house, combining rustic charm with modern comforts. Situated in the heart of a picturesque village, this property offers an authentic and peaceful setting, just 20 minutes from Brantôme.

Set over 3 levels, this  $105 \text{ m}^2$  house offers a pleasant living room with open-plan kitchen, 2 bedrooms, each w