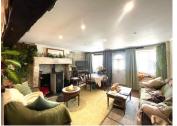

Set over 3 levels, this  $105 \text{ m}^2$  house offers a pleasant living room with open-plan kitchen, 2 bedrooms, each with en suite bathroom, a large study and a third shower room.

It has recently been renovated, with some finishing work still to be done.

## DESCRIPTION

The 3-storey house is composed as follows:

Ground floor:

- a large 35 m<sup>2</sup> living room
- a utility/laundry room
- WC area with washbasin

The landing on the 1st floor leads to :

- a large 17  $m^2$  bedroom with adjoining 5  $m^2$  shower room
- an 8 m<sup>2</sup> study
- a shower room
- a storage/dressing area
- a WC