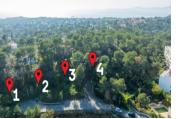

# DESCRIPTION

Located just 10 minutes from the beach and one hour from Nice airport, on a residence with 6 plots.

The plots are located on a quiet road in a residential area with views of the Estérel Mountains. The plots are completely builder free (rare in the south of France) and you can build your dream home using your preferred architect and builders.