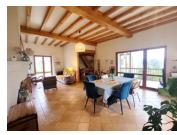

#### l st Floor

Large lounge diner (51m2) with stone fireplace and patio doors leading out to the balcony and garden. Fully fitted Kitchen laundry room 2 large bedrooms Bathroom

Outside there is a lovely patio area and garden with cherry trees, lots of plants and flowers , and a well to water the garden.