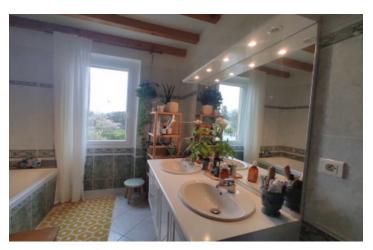

#### l st Floor

Large lounge diner (51m2) with stone fireplace and patio doors leading out to the balcony and garden. Fully fitted Kitchen laundry room 2 large bedrooms Bathroom

Outside there is a lovely patio area and garden with cherry trees, lots of plants and flowers , and a well to water the garden.