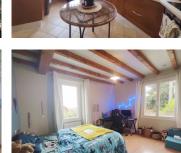

### DESCRIPTION

This is a very light airy house that connects with the garden on all sides with patios to both sides of the lounge and a balcony across the front.

#### l st Floor

Large lounge diner (51m2) with stone fireplace and patio doors leading out to the balcony and garden. Fully fitted Kitchen laundry room 2 large bedrooms Bathroom

Outside there is a lovely patio area and garden with cherry trees, lots of plants and flowers , and a well to water the garden.