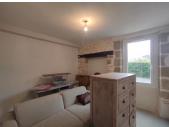

### DESCRIPTION

This is a very light airy house that connects with the garden on all sides with patios to both sides of the lounge and a balcony across the front.

#### l st Floor

Large lounge diner (51m2) with stone fireplace and patio doors leading out to the balcony and garden. Fully fitted Kitchen laundry room 2 large bedrooms Bathroom

Outside there is a lovely patio area and garden with cherry trees, lots of plants and flowers , and a well to water the garden.