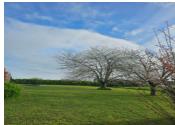

#### l st Floor

Large lounge diner (51m2) with stone fireplace and patio doors leading out to the balcony and garden. Fully fitted Kitchen laundry room 2 large bedrooms Bathroom

Outside there is a lovely patio area and garden with cherry trees, lots of plants and flowers , and a well to water the garden.