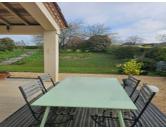

### DESCRIPTION

This is a very light airy house that connects with the garden on all sides with patios to both sides of the lounge and a balcony across the front.

#### l st Floor

Large lounge diner (51m2) with stone fireplace and patio doors leading out to the balcony and garden. Fully fitted Kitchen laundry room 2 large bedrooms Bathroom

Outside there is a lovely patio area and garden with cherry trees, lots of plants and flowers , and a well to water the garden.