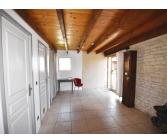

### DESCRIPTION

The main house offers a very attractive living area of around 280m2. There is a pleasant living room with kitchen (76m2), entrance/study (16.50m2) + hallway (15.57m2), cellar, storage and boiler room. And also a master bedroom (18m2) with shower room and toilet.

Upstairs offers a spacious and luminous mezzanine/lounge (49m2), three bedrooms (18.50, 14.50 and 18 m2) and a shower room.

The two independant rentals have both recently been renovated and each comprise: a living room with kitchen area, shower room with toilet and, upstairs, two bedrooms with sloping ceilings. (about 70m2 each)