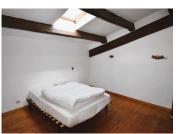

Upstairs offers a spacious and luminous mezzanine/lounge (49m2), three bedrooms (18.50, 14.50 and 18 m2) and a shower room.

The two independant rentals have both recently been renovated and each comprise: a living room with kitchen area, shower room with toilet and, upstairs, two bedrooms with sloping ceilings. (about 70m2 each)