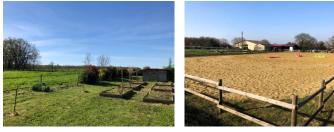

The entire property is enclosed and secure. There are several parking spaces, a car port, a workshop, four stables, a tack room, a storage shed, and paddocks with water supply. Bu also a 50x30m sand pit with lighting. All very close to the national forest for beautiful outings.