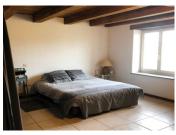

### DESCRIPTION

The main house offers a very attractive living area of around 280m2. There is a pleasant living room with kitchen (76m2), entrance/study (16.50m2) + hallway (15.57m2), cellar, storage and boiler room. And also a master bedroom (18m2) with shower room and toilet.

Upstairs offers a spacious and luminous mezzanine/lounge (49m2), three bedrooms (18.50, 14.50 and 18 m2) and a shower room.

The two independant rentals have both recently been renovated and each comprise: a living room with kitchen area, shower room with toilet and, upstairs, two bedrooms with sloping ceilings. (about 70m2 each)