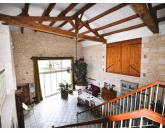

### DESCRIPTION

The main house offers a very attractive living area of around 280m2. There is a pleasant living room with kitchen (76m2), entrance/study (16.50m2) + hallway (15.57m2), cellar, storage and boiler room. And also a master bedroom (18m2) with shower room and toilet.