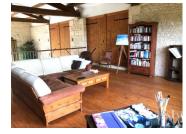

### DESCRIPTION

The main house offers a very attractive living area of around 280m2. There is a pleasant living room with kitchen (76m2), entrance/study (16.50m2) + hallway (15.57m2), cellar, storage and boiler room. And also a master bedroom (18m2) with shower room and toilet.