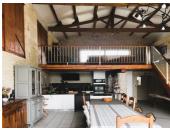

Upstairs offers a spacious and luminous mezzanine/lounge (49m2), three bedrooms (18.50, 14.50 and 18 m2) and a shower room.

The two independant rentals have both recently been renovated and each comprise: a living room with kitchen area, shower room with toilet and, upstairs, two bedrooms with sloping ceilings. (about 70m2 each)