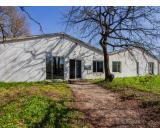

860 m commercial and industrial building. Wooded exterior and parking spaces.

#### DESCRIPTION

Situated in Gond Pontouvre near by ANgoulême city centre and its train station (1h30 from Paris and 40mn from Bordeaux), this industrial building has large office and production areas at the rear.

Its metal structure and lack of load-bearing walls mean that you can completely redefine the space to suit your needs.

Parking spaces at the front and a large plot of land at the rear with potential for further parking spaces