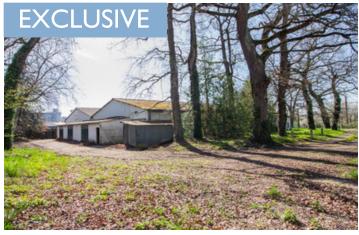

860 m commercial and industrial building. Wooded exterior and parking spaces.

## IN BRIEF

Commercial building ideally located in Gond Pontouvre (Angoulême city centre at 5mn)

#### DESCRIPTION

Situated in Gond Pontouvre near by ANgoulême city centre and its train station (1h30 from Paris and 40mn from Bordeaux), this industrial building has large office and production areas at the rear.