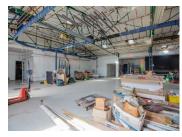

#### DESCRIPTION

Situated in Gond Pontouvre near by ANgoulême city centre and its train station (1h30 from Paris and 40mn from Bordeaux), this industrial building has large office and production areas at the rear.

Its metal structure and lack of load-bearing walls mean that you can completely redefine the space to suit your needs.

Parking spaces at the front and a large plot of land at the rear with potential for further parking spaces