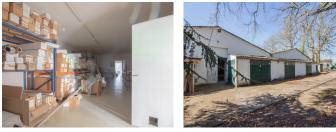

860 m commercial and industrial building. Wooded exterior and parking spaces.

Its metal structure and lack of load-bearing walls mean that you can completely redefine the space to suit your needs.

Parking spaces at the front and a large plot of land at the rear with potential for further parking spaces