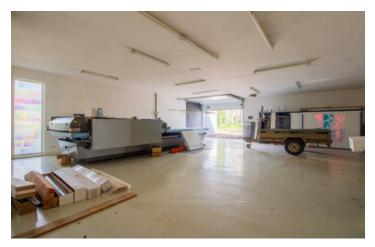

#### DESCRIPTION

Situated in Gond Pontouvre near by ANgoulême city centre and its train station (1h30 from Paris and 40mn from Bordeaux), this industrial building has large office and production areas at the rear.

Its metal structure and lack of load-bearing walls mean that you can completely redefine the space to suit your needs.

Parking spaces at the front and a large plot of land at the rear with potential for further parking spaces