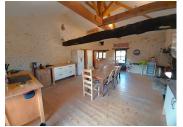

#### DESCRIPTION

The property in greater detail -:

Kitchen / dining room - 33.40 m<sup>2</sup> Living room - 36.60 m<sup>2</sup> Bedroom I - 14.10 m<sup>2</sup> En-suite shower room - 3.90 m<sup>2</sup> Bedroom 2 - 19.65 m<sup>2</sup> Bath / shower room - 14.50 m<sup>2</sup> WC - 1.45 m<sup>2</sup> Cellar - 23.20 m<sup>2</sup> Bedroom 3 - 18 m<sup>2</sup> Bedroom - 15.35 m<sup>2</sup> Shower room - 4.65 m<sup>2</sup>.