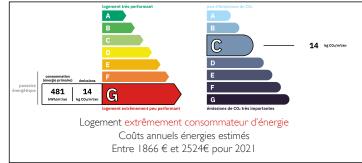

# IN BRIEF

Please note : The energy rating of G is now incorrect as all works necessary to up grade this property have been carried out by local artisans. This is a lovely stone property that sits at the end of a small lane. The property has many original features such as the beautiful old beams and stone walls. The property has been beautifully renovated and to high standards., and is devided into 2 parts, first part has the kitchen with a fire place with stove, going down a few steps is the large living room with a wood burning stove, a wc, a cellar and a bedroom with an en-suite shower room and wc. A flight of stairs lead up to a bedroom and a bath/shower room with wc. Outside is a lovely wooden south east facing terrace and...