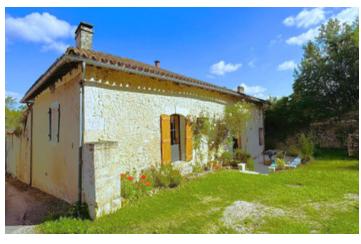

#### Very recently renovated property with 4 bedrooms, garden, enclosed courtyard and new septic tank.

# IN BRIEF

Please note : The energy rating of G is now incorrect as all works necessary to up grade this property have been carried out by local artisans. This is a lovely stone property that sits at the end of a small lane. The property has many original features such as the beautiful old beams and stone walls. The property has been beautifully renovated and to high standards., and is devided into 2 parts, first part has the kitchen with a fire place with stove, going down a few steps is the large living room with a wood burning stove, a wc, a cellar and a bedroom with an en-suite shower room and wc. A flight of stairs lead up to a bedroom and a bath/shower room with wc. Outside is a lovely wooden south east facing terrace and...