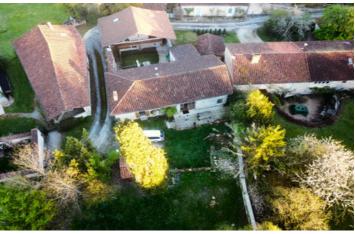

#### Very recently renovated property with 4 bedrooms, garden, enclosed courtyard and new septic tank.

# IN BRIEF

Please note : The energy rating of G is now incorrect as all works necessary to up grade this property have been carried out by local artisans. This is a lovely stone property that sits at the end of a small lane. The property has many original features such as the beautiful old beams and stone walls. The property has been beautifully renovated and to high standards., and is devided into 2 parts, first part has the kitchen with a fire place with stove, going down a few steps is the large living room with a wood burning stove, a wc, a cellar and a bedroom with an en-suite shower room and wc. A flight of stairs lead up to a bedroom and a bath/shower room with wc. Outside is a lovely wooden south east facing terrace and...