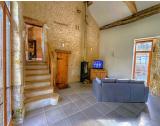

# IN BRIEF

Please note : The energy rating of G is now incorrect as all works necessary to up grade this property have been carried out by local artisans. This is a lovely stone property that sits at the end of a small lane. The property has many original features such as the beautiful old beams and stone walls. The property has been beautifully renovated and to high standards., and is devided into 2 parts, first part has the kitchen with a fire place with stove, going down a few steps is the large living room with a wood burning stove, a wc, a cellar and a bedroom with an en-suite shower room and wc. A flight of stairs lead up to a bedroom and a bath/shower room with wc. Outside is a lovely wooden south east facing terrace and...

#### DESCRIPTION

The property in greater detail -:

Kitchen / dining room - 33.40 m<sup>2</sup> Living room - 36.60 m<sup>2</sup> Bedroom I - 14.10 m<sup>2</sup> En-suite shower room - 3.90 m<sup>2</sup> Bedroom 2 - 19.65 m<sup>2</sup> Bath / shower room - 14.50 m<sup>2</sup> WC - 1.45 m<sup>2</sup> Cellar - 23.20 m<sup>2</sup> Bedroom 3 - 18 m<sup>2</sup> Bedroom - 15.35 m<sup>2</sup> Shower room - 4.65 m<sup>2</sup>.