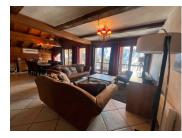

### IN BRIEF

An ideal holiday home located in central Sainte Foy Tarentaise . 5 ensuite bedrooms and an open plan lounge diner with lovely mountain views. Garage included.

Sold fully furnished and ready to use .

The property has previously been used by a Tour operator.

The entrance level is a closed porch area opening into the lounge diner area, which features a fireplace.

The kitchen is domestic style and has a pantry area.