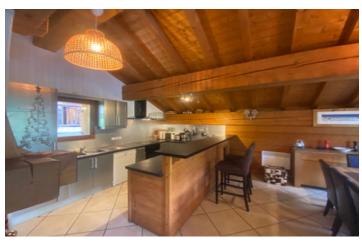

The property has previously been used by a Tour operator.

The entrance level is a closed porch area opening into the lounge diner area, which features a fireplace.

The kitchen is domestic style and has a pantry area.