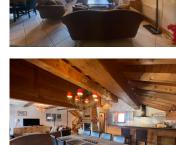

### IN BRIEF

An ideal holiday home located in central Sainte Foy Tarentaise . 5 ensuite bedrooms and an open plan lounge diner with lovely mountain views. Garage included.

Sold fully furnished and ready to use .

## DESCRIPTION

The chalet was constructed in 2008 by a very reputable local developer.

The fixtures and fittings are of good quality, and as the chalet only has balconies as outside space, its easy to maintain as a second home.