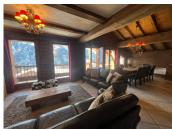

#### IN BRIEF

This chalet is perfectly placed in the centre of the resort within 2 minutes walk down a covered stairway to the pistes.

It features 5 good sized en suite bathrooms, an open plan kitchen diner lounge with a fireplace and full length windows with mountain views facing South West.

The property has previously been used by a Tour operator.

The entrance level is a closed porch area opening into the lounge diner area, which features a fireplace.

The kitchen is domestic style and has a pantry area.