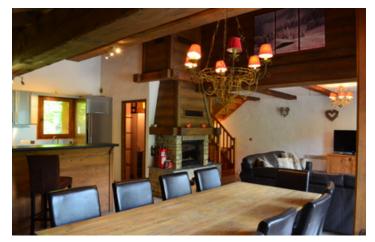

#### IN BRIEF

This chalet is perfectly placed in the centre of the resort within 2 minutes walk down a covered stairway to the pistes.

It features 5 good sized en suite bathrooms, an open plan kitchen diner lounge with a fireplace and full length windows with mountain views facing South West.

#### DESCRIPTION

The chalet was constructed in 2008 by a very reputable local developer.

The fixtures and fittings are of good quality, and as the chalet only has balconies as outside space, its easy to maintain as a second home.

The property has previously been used by a Tour operator.

The entrance level is a closed porch area opening into the lounge diner area, which features a fireplace.

The kitchen is domestic style and has a pantry area.