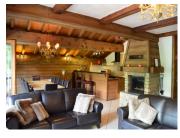

#### IN BRIEF

This chalet is perfectly placed in the centre of the resort within 2 minutes walk down a covered stairway to the pistes.

It features 5 good sized en suite bathrooms, an open plan kitchen diner lounge with a fireplace and full length windows with mountain views facing South West.

The property has previously been used by a Tour operator.

The entrance level is a closed porch area opening into the lounge diner area, which features a fireplace.

The kitchen is domestic style and has a pantry area.