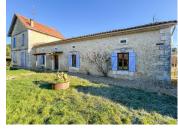

#### Beautiful farmhouse with swimming pool and fully enclosed grounds planted with trees.

# IN BRIEF

Located in Razac-sur-L'Isle en Dordogne in the white Périgord

The property comprises :

- I stone farmhouse dating from 1881 (170 m<sup>2</sup>)
- I hangar of 90 sq.m.
- I fully enclosed park with trees of +/-  $4300 \text{ m}^2$ .
- 5 plots of +/- 18,000  $m^2$  adjoining the grounds
- I sawmill
- I swimming pool
- I pond
- I aviary