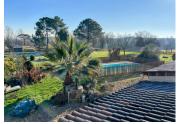

# IN BRIEF

Located in Razac-sur-L'Isle en Dordogne in the white Périgord

The property comprises :

- I stone farmhouse dating from 1881 (170 m<sup>2</sup>)
- I hangar of 90 sq.m.
- I fully enclosed park with trees of +/-  $4300 \text{ m}^2$ .
- 5 plots of +/- 18,000  $m^2$  adjoining the grounds
- I sawmill
- I swimming pool
- I pond
- I aviary

- I enclosed park of +/- 4300 m<sup>2</sup> with I swimming

NB. Quoted prices relate to euro transactions. Fluctuations in exchange rates are not the responsibility of the agency or those representing it. The agency and its representatives are not authorised to make or give guarantees relating to the property. These particulars do not form part of any contract but are to be taken as a general representation of the property. Any areas, measurements or distances are approximate. Text, photographs and plans, where applicable, are for guidance only. Leggett and its representatives have not tested services, equipment or facilities and cannot guarantee the same.

Assets of this property :

- Large 33 m<sup>2</sup> covered terrace
- Secure 8 x 4 m swimming pool
- Beautiful flat park of +/- 4300 m², fully enclosed and planted with trees
- 6 bedrooms, 3 on one level
- Heat pump, good "C" energy rating
- Septic tank up to standard
- I Pond
- I Source