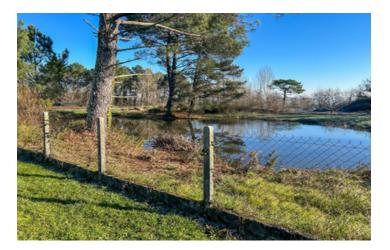

# IN BRIEF

Located in Razac-sur-L'Isle en Dordogne in the white Périgord

The property comprises :

- I stone farmhouse dating from 1881 (170 m<sup>2</sup>)
- I hangar of 90 sq.m.
- I fully enclosed park with trees of +/-  $4300 \text{ m}^2$ .
- 5 plots of +/- 18,000  $m^2$  adjoining the grounds
- I sawmill
- I swimming pool
- I pond
- I aviary

entrance leading to 3 bedrooms upstairs.

- I enclosed park of +/- 4300  $m^2$  with I swimming pool and I aviary

- 90 m² hangar
- I sawmill
- I pond

Set in 22210 m<sup>2</sup> of land, including +/- 4300 m<sup>2</sup> of parkland.

Assets of this property :

- Large 33 m<sup>2</sup> covered terrace
- Secure 8 x 4 m swimming pool
- Beautiful flat park of +/- 4300 m², fully enclosed and planted with trees
- 6 bedrooms, 3 on one level
- Heat pump, good "C" energy rating
- Septic tank up to standard
- I Pond
- I Source