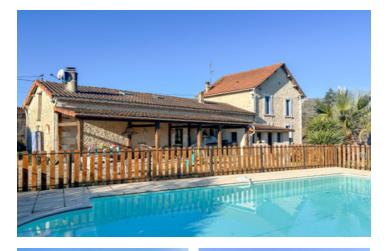

#### Beautiful farmhouse with swimming pool and fully enclosed grounds planted with trees.

# IN BRIEF

Located in Razac-sur-L'Isle en Dordogne in the white Périgord

The property comprises :

- I stone farmhouse dating from 1881 (170 m<sup>2</sup>)
- I hangar of 90 sq.m.
- I fully enclosed park with trees of +/-  $4300 \text{ m}^2$ .
- 5 plots of +/- 18,000  $m^2$  adjoining the grounds
- I sawmill
- I swimming pool
- I pond
- I aviary

Assets of this property :

- Large 33 m<sup>2</sup> covered terrace
- Secure 8 x 4 m swimming pool
- Beautiful flat park of +/- 4300 m², fully enclosed and planted with trees
- 6 bedrooms, 3 on one level
- Heat pump, good "C" energy rating
- Septic tank up to standard
- I Pond
- I Source