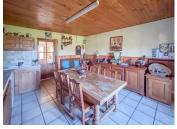

The 2-part house comprises :

- On the ground floor of the 1st part: I covered terrace, I storeroom, I fully equipped kitchen, I shower room, I WC, I entrance, I living/dining room opening onto 2 attics, I of which is converted. - Garden level of 2nd part: 3 bedrooms and I entrance leading to 3 bedrooms upstairs.

## DESCRIPTION

Located in Razac-sur-L'Isle en Dordogne in the white Périgord

The 2-part house comprises:

- On the garden level of the 1st part: I covered terrace, I storeroom, I fully equipped kitchen, I shower room, I toilet, I entrance, I living/dining room opening onto 2 attics, I of which is converted. - Garden level of 2nd part: 3 bedrooms and I