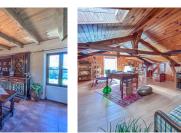

The 2-part house comprises :

- On the ground floor of the 1st part: I covered terrace, I storeroom, I fully equipped kitchen, I shower room, I WC, I entrance, I living/dining room opening onto 2 attics, I of which is converted. - Garden level of 2nd part: 3 bedrooms and I entrance leading to 3 bedrooms upstairs.

## DESCRIPTION

Located in Razac-sur-L'Isle en Dordogne in the white Périgord

The 2-part house comprises:

- On the garden level of the 1st part: I covered terrace, I storeroom, I fully equipped kitchen, I shower room, I toilet, I entrance, I living/dining room opening onto 2 attics, I of which is converted. - Garden level of 2nd part: 3 bedrooms and I

entrance leading to 3 bedrooms upstairs.

- I enclosed park of +/- 4300  $m^2$  with I swimming pool and I aviary

- 90 m² hangar
- I sawmill
- I pond

Set in 22210 m<sup>2</sup> of land, including +/- 4300 m<sup>2</sup> of parkland.