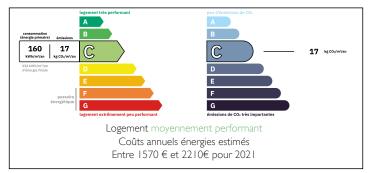

#### ENERGY - DPE

Assets of this property :

- Large 33 m<sup>2</sup> covered terrace
- Secure 8 x 4 m swimming pool
- Beautiful flat park of +/- 4300 m², fully enclosed and planted with trees
- 6 bedrooms, 3 on one level
- Heat pump, good "C" energy rating
- Septic tank up to standard
- I Pond
- I Source