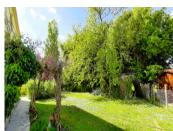

### IN BRIEF

This 2 bedroomed house built in 1971 is just a few minutes walk to the village of Verteillac.

The wrap ariound garden is very well maintained. There is a large ground floor garage with a utility room and a small downstairs office/bedroom. The roof was renewed in 2016, and there is new insulation in the attic that was replaced in 2019. To the front of the house is a lovely sunny veranda with a new sliding double glazed door that was replaced in October 2023. The house has double glazing throughout , except for the window in the downstairs office/bedroom. One enters the house into the veranda and goes upstairs to the living/dining room, kitchen, bedrooms and new shower room (there is an electric Stannah chair for people with reduced mobility to get upstairs).

Garden of 852 m<sup>2</sup> Small hanger for wood storage.

Information about risks to which this property is exposed is available on the Géorisques website : https://www.georisques.gouv.fr