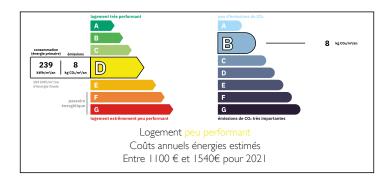

#### House on the outskirts of Verteillac with a good sized fenced garden, a large garage. Recent heat pump 2023.

**FNFRGY - DPF** 