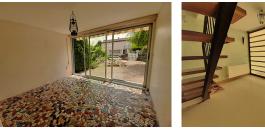

### IN BRIEF

This 2 bedroomed house built in 1971 is just a few minutes walk to the village of Verteillac.

The wrap ariound garden is very well maintained. There is a large ground floor garage with a utility room and a small downstairs office/bedroom. The roof was renewed in 2016, and there is new insulation in the attic that was replaced in 2019. To the front of the house is a lovely sunny veranda with a new sliding double glazed door that was replaced in October 2023. The house has double glazing throughout , except for the window in the downstairs office/bedroom. One enters the house into the veranda and goes upstairs to the living/dining room, kitchen, bedrooms and new shower room (there is an electric Stannah chair for people with reduced mobility to get upstairs).

#### DESCRIPTION

The house in greater detail -:

Downstairs -Veranda - 9.50 m<sup>2</sup> Entrance hall - 9.10 m<sup>2</sup> Garage and a utility space - 46.60 m<sup>2</sup> Office / bedroom - 7.40 m<sup>2</sup>