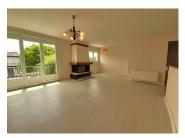

Upstairs -Kitchen - 8.70 m<sup>2</sup> Living / dining room - 29.50 m<sup>2</sup> WC - 1.20 m<sup>2</sup> Hall - 2.75 m<sup>2</sup> Shower room - 4.25 m<sup>2</sup> Bedroom 1 - 10.55 m<sup>2</sup> Bedroom 2 - 9.75 m<sup>2</sup>.