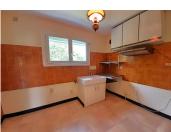

Upstairs -Kitchen - 8.70 m<sup>2</sup> Living / dining room - 29.50 m<sup>2</sup> WC - 1.20 m<sup>2</sup> Hall - 2.75 m<sup>2</sup> Shower room - 4.25 m<sup>2</sup> Bedroom 1 - 10.55 m<sup>2</sup> Bedroom 2 - 9.75 m<sup>2</sup>.