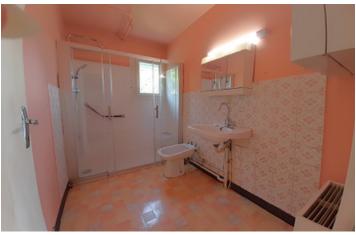

Upstairs -Kitchen - 8.70 m<sup>2</sup> Living / dining room - 29.50 m<sup>2</sup> WC - 1.20 m<sup>2</sup> Hall - 2.75 m<sup>2</sup> Shower room - 4.25 m<sup>2</sup> Bedroom 1 - 10.55 m<sup>2</sup> Bedroom 2 - 9.75 m<sup>2</sup>.