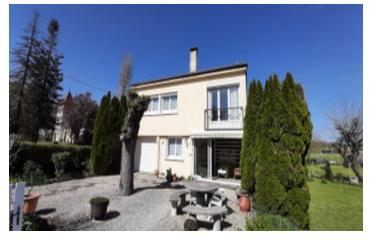

#### House on the outskirts of Verteillac with a good sized fenced garden, a large garage. Recent heat pump 2023.

**FNFRGY - DPF** 

### IN BRIEF

This 2 bedroomed house built in 1971 is just a few minutes walk to the village of Verteillac.

The wrap ariound garden is very well maintained. There is a large ground floor garage with a utility room and a small downstairs office/bedroom. The roof was renewed in 2016, and there is new insulation in the attic that was replaced in 2019. To the front of the house is a lovely sunny veranda with a new sliding double glazed door that was replaced in October 2023. The house has double glazing throughout , except for the window in the downstairs office/bedroom. One enters the house into the veranda and goes upstairs to the living/dining room, kitchen, bedrooms and new shower room (there is an electric Stannah chair for people with reduced mobility to get upstairs).