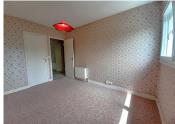

Upstairs -Kitchen - 8.70 m<sup>2</sup> Living / dining room - 29.50 m<sup>2</sup> WC - 1.20 m<sup>2</sup> Hall - 2.75 m<sup>2</sup> Shower room - 4.25 m<sup>2</sup> Bedroom 1 - 10.55 m<sup>2</sup> Bedroom 2 - 9.75 m<sup>2</sup>.