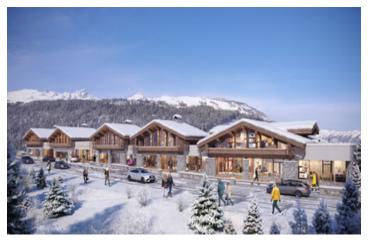

## IN BRIEF

This apartment of a total space of 169m2 is a quality new construction offering a modern and authentic residence is in the heart of Courchevel Moriond, just 150 metres from the ski slopes and with stunning views.

Prime Location: Situated in the highly sought-after Courchevel Moriond, known for its abundant sunshine and year-round appeal. Perfect for both winter skiing and summer adventures.

Convenient location: Enjoy effortless access to world-class skiing, village shops, and restaurants, right at your doorstep.