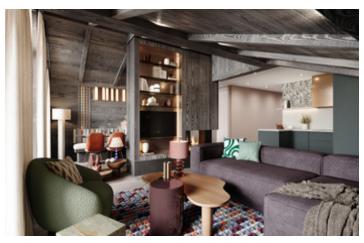

## IN BRIEF

This apartment of a total space of 169m2 is a quality new construction offering a modern and authentic residence is in the heart of Courchevel Moriond, just 150 metres from the ski slopes and with stunning views.

Make yourself comfortable in your mountain property, while enjoying the unique views of the surrounding mountains. The lodges offer the privacy of one's own apartment with high-end facilities, and also includes common living areas: reception and concierge service, wellness area with swimming pool, spa and treatment rooms, ski-room and ski-shop, restaurants and various shops... Everything has been designed to ensure the well-being and desires of everyone!

**Property Features:** Entrance 18,25m2 Living room & Kitchen 39,05m2 Bedroom | 15,38m2 Bedroom 2 12,95m2 Bedroom 3 10,25m2 Bedroom 4 6.00m2 Cabin 4,65m2 Bathroom I 5,50m2 Bathroom 2 2,95m2 Bathroom 3 4,85m2 Bathroom 4 4,75m2 Wc 1,95m2 Interior area 146,58m2 Terrace & Balcony 22,91m2 Total area 169,49m2

Amenities Galore: Revel in the extensive array of on-site amenities including a private swimming pool, rejuvenating spa, indulgent treatment rooms, ski room, ski shop, reception, concierge service, restaurant, and bar.