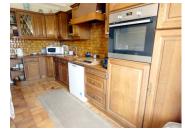

### IN BRIEF

Tucked away at the end of a no-through lane, this lovely stone property is perfect for those looking for privacy in a tranquil setting. On the ground floor, a roomy living room is the perfect place to relax with it's impressive stone fireplace, perfect for cosy evenings. A hallway leads to a separate kitchen and bathroom. To the rear of the house is a large utility room, perfect for storage. The first floor offer 3 good sized bedrooms, one with mezzanine for extra bedroom space. Adjoining the house is a I-bed self-contained annexe, perfect for use as a gite or for guests. The house is set in manageable gardens with separate garage. Overall a lovely property in good condition.