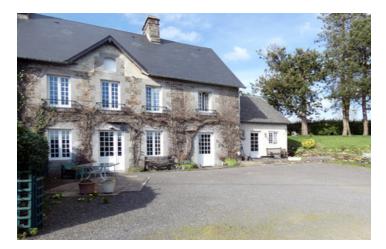

#### Charming 3/4 bedroom house with adjoining gite set in peaceful countryside just 15 minutes from Coutances

### IN BRIEF

Tucked away at the end of a no-through lane, this lovely stone property is perfect for those looking for privacy in a tranquil setting. On the ground floor, a roomy living room is the perfect place to relax with it's impressive stone fireplace, perfect for cosy evenings. A hallway leads to a separate kitchen and bathroom. To the rear of the house is a large utility room, perfect for storage. The first floor offer 3 good sized bedrooms, one with mezzanine for extra bedroom space. Adjoining the house is a I-bed self-contained annexe, perfect for use as a gite or for guests. The house is set in manageable gardens with separate garage. Overall a lovely property in good condition.