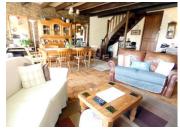

### IN BRIEF

Tucked away at the end of a no-through lane, this lovely stone property is perfect for those looking for privacy in a tranquil setting. On the ground floor, a roomy living room is the perfect place to relax with it's impressive stone fireplace, perfect for cosy evenings. A hallway leads to a separate kitchen and bathroom. To the rear of the house is a large utility room, perfect for storage. The first floor offer 3 good sized bedrooms, one with mezzanine for extra bedroom space. Adjoining the house is a I-bed self-contained annexe, perfect for use as a gite or for guests. The house is set in manageable gardens with separate garage. Overall a lovely property in good condition.