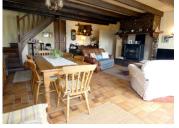

### IN BRIEF

Tucked away at the end of a no-through lane, this lovely stone property is perfect for those looking for privacy in a tranquil setting. On the ground floor, a roomy living room is the perfect place to relax with it's impressive stone fireplace, perfect for cosy evenings. A hallway leads to a separate kitchen and bathroom. To the rear of the house is a large utility room, perfect for storage. The first floor offer 3 good sized bedrooms, one with mezzanine for extra bedroom space. Adjoining the house is a I-bed self-contained annexe, perfect for use as a gite or for guests. The house is set in manageable gardens with separate garage. Overall a lovely property in good condition.