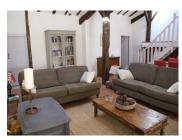

# DESCRIPTION

With it's generously sized lounge / diner bathed in natural light from the large barn doors, offering a warm and inviting atmosphere, 3 good size bedrooms and a Philip Stark bathroom on the ground floor, this property is an ideal family or holiday home.

Lounge / Diner (approx 100m2), ideal entertainement space

- Terracotta Tiled with underfloor heating
- Vaulted Ceilings with wooden beams Laundry room/storage - (approx 8m2)
- -Terracotta tiled floor

Bathroom - (approx 12m2)