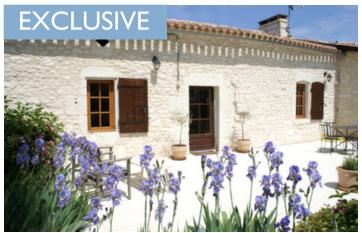

#### Beautiful 4 bed fully furnished stone property with pool and barns in small hamlet close to Duras

### IN BRIEF

This beautiful stone property is in a small hamlet between Duras and St Foy la Grande surrounded by vineyards yet only 40 mins from Bergerac airport. This stone property offers a rare combination of character and space and comes fully furnished ready to live in.

Boasting a gorgeous 12 x 5m swimming pool and terrace, it is perfectly placed to make the most of the views over the vines.