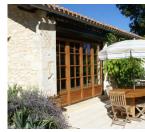

Outside, A pizza oven is next to a terrace set in the spacious garden perfect for entertaining.

The property comprises -

Entry Hall - Light and airy leading to two bedrooms, shower room and up two steps to the kitchen, and 3rd bedroom.

Lounge / Diner (approx 100m2), ideal entertainement space

- Terracotta Tiled with underfloor heating
- Vaulted Ceilings with wooden beams Laundry room/storage - (approx 8m2)
- -Terracotta tiled floor

Bathroom - (approx 12m2)