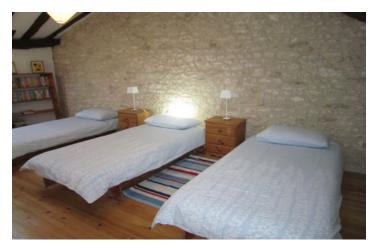

The property also benefits from a charming mezzanine 4th bedroom adding uniqueness to the property's layout plus a 2nd mezzanine area currently used as a 5th bedroom, but is a flexible space that adapts perfectly for study or play.

Bedroom 2 (approx 12m2)

- Exposed stonework & wooden beams
- Terracotta tiled underfloor heating Bedroom 3 (approx 11.5 m2)

Dainta di con a di la conce

- Painted wood beamsTerracotta tiled floor
- -Electric radiator