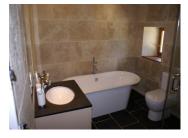

Lounge / Diner (approx 100m2), ideal entertainement space

- Terracotta Tiled with underfloor heating
- Vaulted Ceilings with wooden beams Laundry room/storage - (approx 8m2)
- -Terracotta tiled floor

Bathroom - (approx 12m2)

- -Philip Stark bath, Vanity Unit, Rain Shower, WC, heated towel rail
- -Tiled floor

Mezzanine bedroom I (approx I3m2)

- -Exposed stone, wood beams
- -carpet

Kitchen (approx 22m2)

- Terracotta tiled underfloor heating
- Door to breakfast terrace