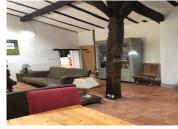

# DESCRIPTION

With it's generously sized lounge / diner bathed in natural light from the large barn doors, offering a warm and inviting atmosphere, 3 good size bedrooms and a Philip Stark bathroom on the ground floor, this property is an ideal family or holiday home.

- -Philip Stark bath, Vanity Unit, Rain Shower, WC, heated towel rail
- -Tiled floor

Mezzanine bedroom I (approx I3m2)

- -Exposed stone, wood beams
- -carpet

Kitchen (approx 22m2)

- Terracotta tiled underfloor heating
- Door to breakfast terrace