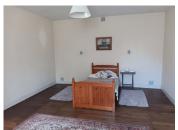

Bedroom I - spacious double bedroom.

Kitchen/diner - attractive kitchen with fitted cupboards, lovely fireplace with log burner and door leading into the garden.

Utility and pantry - another spacious room, with sink and door leading into garden. Separate pantry to the rear.