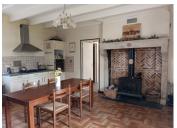

Bedroom I - spacious double bedroom.

Kitchen/diner - attractive kitchen with fitted cupboards, lovely fireplace with log burner and door leading into the garden.

Utility and pantry - another spacious room, with sink and door leading into garden. Separate pantry to the rear.