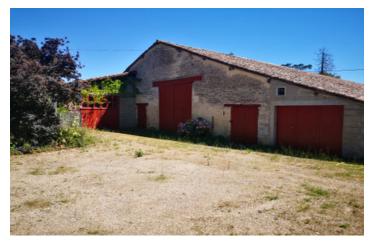

#### **EXTERIOR**

The property offers plenty of parking, with a large open barn and another large stone barn with garage. The garden continues around the front of the property, with large lawned area. There is also a summer kitchen area which can also be accessed via the utility room.