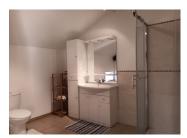

#### FIRST FLOOR

Stairs leas to:

Master bedroom - this is an enormous room which could be easily divided to create additional bedroom(s). With exposed beams and lovely wooden floor.

Shower room - modern fittings, with corner shower unit, basin and WC.