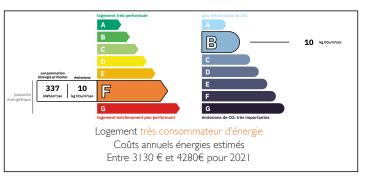

Ref: A27853RA86 Price: 152 600 EUR

agency fees included: 9 % TTC to be paid by the buyer (140 000 EUR without fees)

#### Pretty detached cottage with potential 3-4 beds, with attractive garden, large barns in hamlet location



# INFORMATION

Saint-Pierre-d'Exideuil Town:

Department: Vienne

2 Bed:

2 Bath:

Floor: 161 m2















### IN BRIEF

This attractive detached stone cottage offers plenty of original features and has been renovated to create a comfortable home and has further potential to create additional bedrooms. Situated in a quiet hamlet not far from the popular market town of Civray.





NB. Quoted prices relate to euro transactions. Fluctuations in exchange rates are not the responsibility of the agency or those representing it. The agency and its representatives are not authorised to make or give guarantees relating to the property. These particulars do not form part of any contract but are to be taken as a general representation of the property. Any areas, measurements or distances are approximate. Text, photographs and plans, where applicable, are for guidance only. Leggett and its representatives have not tested services, equipment or facilities and cannot guarantee the same.

Particulars for off-plan purchases are intended as a guide only. Final finishes to the property may vary. Purchasers are advised to engage a solicitor to check the plans and specifications as