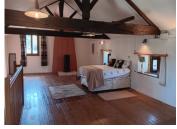

#### FIRST FLOOR

Stairs leas to:

Master bedroom - this is an enormous room which could be easily divided to create additional bedroom(s). With exposed beams and lovely wooden floor.

Shower room - modern fittings, with corner shower unit, basin and WC.