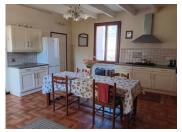

Bedroom I - spacious double bedroom.

Kitchen/diner - attractive kitchen with fitted cupboards, lovely fireplace with log burner and door leading into the garden.

Utility and pantry - another spacious room, with sink and door leading into garden. Separate pantry to the rear.