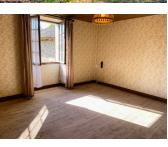

#### ON THE FIRST FLOOR

- a bedroom: 16 m<sup>2</sup> with cupboards
- Bathroom: 5 m<sup>2</sup>.
- a non-convertible attic: 15 m<sup>2</sup>.
- \*Adjoining barn: 76 m<sup>2</sup> and stable: 15 m<sup>2</sup>.
- \*Adjoining land: approx. 500 m<sup>2</sup>.