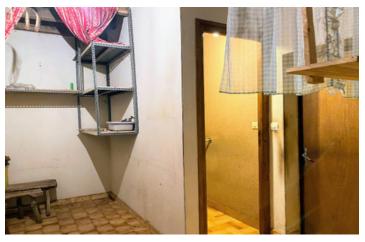

# DESCRIPTION

\*The house comprises :

ON THE GROUND FLOOR

- a kitchen/living room with fireplace: 23  $m^2$  (23  $m^2)$
- a room (bedroom or sitting room): 15  $\mbox{m}^2$  (about
- 161 sq ft)
- a WC

- a laundry/storeroom: 7  $\ensuremath{\mathsf{m}}^2$  communicating with the barn