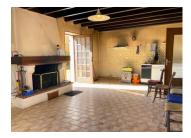

# DESCRIPTION

\*The house comprises :

ON THE GROUND FLOOR

- a kitchen/living room with fireplace: 23  $m^2$  (23  $m^2)$
- a room (bedroom or sitting room): 15  $\mbox{m}^2$  (about
- 161 sq ft)
- a WC

- a laundry/storeroom: 7  $\ensuremath{\mathsf{m}}^2$  communicating with the barn