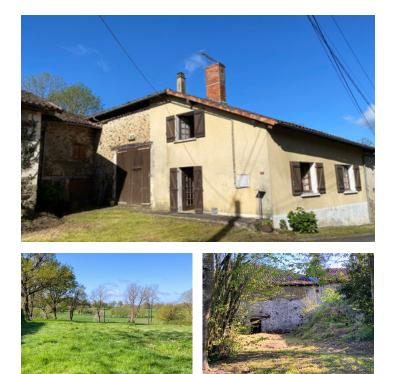

#### Stone house to renovate. 1/2 bedrooms. Barn and garden. Very close to the lakes of the Haute Charente.

# IN BRIEF

An ideal pied-à-terre in the Charente and very close to the lakes of the Haute Charente!

After renovation and refurbishment, this small old village house will enable you to take advantage of the proximity of superb places to relax, go for walks and play.

From the garden at the back of the house, you can also enjoy a superb view over the Limousin countryside. Old wooden floors and beams add character and charm to this small stone house. The adjoining, communicating barn also offers great potential.