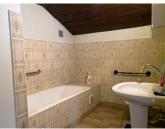

#### ON THE FIRST FLOOR

- a bedroom: 16 m<sup>2</sup> with cupboards
- Bathroom: 5 m<sup>2</sup>.
- a non-convertible attic: 15 m<sup>2</sup>.
- \*Adjoining barn: 76 m<sup>2</sup> and stable: 15 m<sup>2</sup>.
- \*Adjoining land: approx. 500 m<sup>2</sup>.