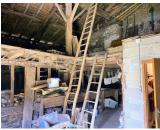

#### ON THE FIRST FLOOR

- a bedroom: 16 m<sup>2</sup> with cupboards
- Bathroom: 5 m<sup>2</sup>.
- a non-convertible attic: 15 m<sup>2</sup>.
- \*Adjoining barn: 76 m<sup>2</sup> and stable: 15 m<sup>2</sup>.
- \*Adjoining land: approx. 500 m<sup>2</sup>.