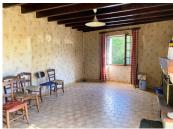

# DESCRIPTION

\*The house comprises :

ON THE GROUND FLOOR

- a kitchen/living room with fireplace: 23  $m^2$  (23  $m^2)$
- a room (bedroom or sitting room): 15  $\mbox{m}^2$  (about
- 161 sq ft)
- a WC

- a laundry/storeroom: 7  $\ensuremath{\mathsf{m}}^2$  communicating with the barn