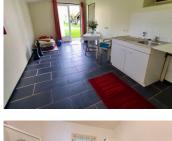

Entrance hall Lounge-dining room with insert fireplace Fitted kitchen Bedroom I with cupboards Corridor Bathroom with WC Room with sink opening onto garden\* Bedroom 2 Bedroom 3

NB. Quoted prices relate to euro transactions. Fluctuations in exchange rates are not the responsibility of the agency or those representing it. The agency and its representatives are not authorised to make or give guarantees relating to the property. These particulars do not form part of any contract but are to be taken as a general representation of the property. Any areas, measurements or distances are approximate. Text, photographs and plans, where applicable, are for guidance only. Leggett and its representatives have not tested services, equipment or facilities and cannot guarantee the same.