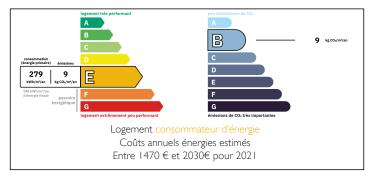

Price: 170 000 EUR agency fees to be paid by the seller

#### OFFER ACCEPTED. Bungalow in the South Brittany countryside. 3 beds, outbuildings, land & beach 30 mins.













#### ENERGY - DPE



## INFORMATION

| Town:       | Saint-Dolay |
|-------------|-------------|
| Department: | Morbihan    |
| Bed:        | 3           |
| Bath:       | Ι           |
| Floor:      | 95 m2       |
| Plot Size:  | 1628 m2     |

# IN BRIEF

HOUSE

Very flexible living space as these rooms could have multiple functions. A bedroom could easily be used as an office or a with the removal of a non-supporting wall or two you could easily enlarge the lounge area or double the size of a bedroom and create huge open spaces. Current description below:

Entrance hall Lounge-dining room with insert fireplace Fitted kitchen Bedroom I with cupboards Corridor Bathroom with WC Room with sink opening onto garden\* Bedroom 2 Bedroom 3

NB. Quoted prices relate to euro transactions. Fluctuations in exchange