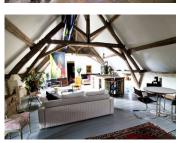

### Second Floor:

- A dramatic 75 m<sup>2</sup> open-plan loft space with cathedral ceilings, perfect for a second lounge, studio, or playroom.

- A private ensuite bedroom (18  $m^2$ ) with shower room (shower, sink, WC).

- Another 12  $\mbox{m}^2$  bedroom on the opposite side of the open space.