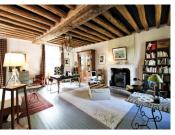

This beautiful home has been tastefully renovated, blending authentic period features—such as exposed beams, stone walls, original fireplaces, and a traditional wooden staircase—with modern comforts and high-quality finishes. With generous volumes and high ceilings, this is a turnkey property ready to move into.

### Ground Floor:

- A spacious 36 m<sup>2</sup> dining room with direct access to outdoor terraces, ideal for entertaining.

- A stunning 48 m<sup>2</sup> living room featuring original stone fireplaces and a wood-burning stove.