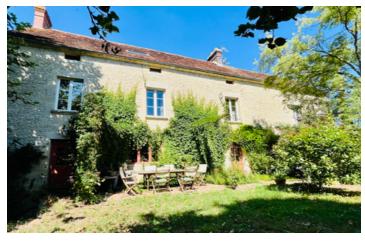

#### Stunning semi-detached stone house, recently renovated – 4 bedrooms, 2 private gardens

### IN BRIEF

Discover this characterful semi-detached stone farmhouse full of charm and history, ideally located just 10 minutes from Argentan, in the heart of the Normandy countryside. Set on a 796 m<sup>2</sup> enclosed plot, this renovated 4-bedroom property spans three levels and offers two private gardens, perfect for relaxing or entertaining.

#### Outdoor Spaces:

- A 415 m<sup>2</sup> fenced rear garden with mature trees and a terrace, offering peace and privacy

- A 163 m<sup>2</sup> front garden within the former fortified farmhouse courtyard, enclosed with hedges and with an additional terrace