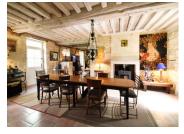

### Ground Floor:

- A spacious 36 m<sup>2</sup> dining room with direct access to outdoor terraces, ideal for entertaining.

- A stunning 48 m<sup>2</sup> living room featuring original stone fireplaces and a wood-burning stove.

- A fully equipped open-plan kitchen connected to a pantry, cloakroom, and WC.