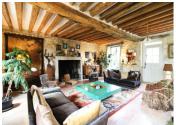

This beautiful home has been tastefully renovated, blending authentic period features—such as exposed beams, stone walls, original fireplaces, and a traditional wooden staircase—with modern comforts and high-quality finishes. With generous volumes and high ceilings, this is a turnkey property ready to move into.

### Ground Floor:

- A spacious 36 m<sup>2</sup> dining room with direct access to outdoor terraces, ideal for entertaining.

- A stunning 48 m<sup>2</sup> living room featuring original stone fireplaces and a wood-burning stove.