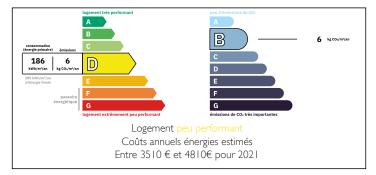

Ref: A27816NSD61

#### Stunning semi-detached stone house, recently renovated – 4 bedrooms, 2 private gardens













### ENERGY - DPE



# INFORMATION

| Town:       | Argentan |
|-------------|----------|
| Department: | Orne     |
| Bed:        | 4        |
| Bath:       | 2        |
| Floor:      | 362 m2   |
| Plot Size:  | 796 m2   |

### IN BRIEF

Discover this characterful semi-detached stone farmhouse full of charm and history, ideally located just 10 minutes from Argentan, in the heart of the Normandy countryside. Set on a 796 m<sup>2</sup> enclosed plot, this renovated 4-bedroom property spans three levels and offers two private gardens, perfect for relaxing or entertaining.

This beautiful home has been tastefully renovated, blending authentic period features—such as exposed beams, stone walls, original fireplaces, and a traditional wooden staircase—with modern comforts and high-quality finishes. With generous