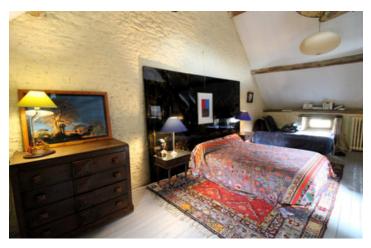

### First Floor:

- Landing leading to a beautiful master suite with a  $48\ m^2$  bedroom, a bathroom with bathtub, shower, sink and WC.

- A second 41 m<sup>2</sup> bedroom with a fireplace—ideal as a guest room, office, or children's room.