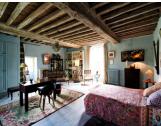

### First Floor:

- Landing leading to a beautiful master suite with a  $48\ m^2$  bedroom, a bathroom with bathtub, shower, sink and WC.

- A second 41 m<sup>2</sup> bedroom with a fireplace—ideal as a guest room, office, or children's room.

### Second Floor:

- A dramatic 75 m<sup>2</sup> open-plan loft space with cathedral ceilings, perfect for a second lounge, studio, or playroom.

- A private ensuite bedroom (18  $m^2$ ) with shower room (shower, sink, WC).