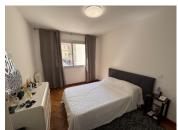

The entrance gives directly onto the living room.

The kitchen is next door to the living room at the beginning of a short corridor leading to the separate toilet, bathroom with toilet and two spacious bedrooms.

each with a built in cupboard. The corridor also has a built in cupboard.

Long narrow balcony in front of living room, kitchen and one bedroom.

energy - dpf

NB. Quoted prices relate to euro transactions. Fluctuations in exchange rates are not the responsibility of the agency or those representing it. The agency and its representatives are not authorised to make or give guarantees relating to the property. These particulars do not form part of any contract but are to be taken as a general representation of the property. Any areas, measurements or distances are approximate. Text, photographs and plans, where applicable, are for guidance only. Leggett and its representatives have not tested services, equipment or facilities and cannot guarantee the same.