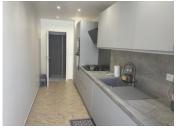

The entrance gives directly onto the living room.

The kitchen is next door to the living room at the beginning of a short corridor leading to the separate toilet, bathroom with toilet and two spacious bedrooms.