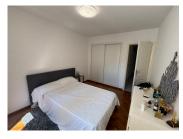

The entrance gives directly onto the living room.

The kitchen is next door to the living room at the beginning of a short corridor leading to the separate toilet, bathroom with toilet and two spacious bedrooms.

each with a built in cupboard. The corridor also has a built in cupboard.

Long narrow balcony in front of living room, kitchen and one bedroom.

energy - dpf

NB. Quoted prices relate to euro transactions. Fluctuations in exchange rates are not the responsibility of the agency or those representing it. The agency and its representatives are not authorised to make or give guarantees relating to the property. These particulars do not form part of any contract but are to be taken as a general representation of the property. Any areas, measurements or distances are approximate. Text, photographs and plans, where applicable, are for guidance only. Leggett and its representatives have not tested services, equipment or facilities and cannot guarantee the same.