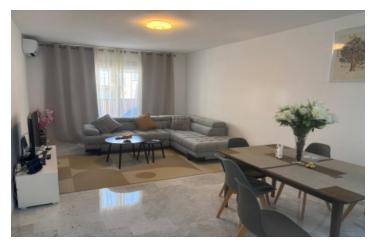

# INFORMATION

Town: Nice

Department: Alpes-Maritimes

Bed: 2

I Bath:

77 m2 Floor:

Outside Space: 2 m2

The apartment has been fully renovated.

The entrance gives directly onto the living room.

The kitchen is next door to the living room at the beginning of a short corridor leading to the separate toilet, bathroom with toilet and two spacious bedrooms.

## DESCRIPTION

The apartment is ideally situated for a family.

It can also be used as a holiday home.

It is well placed in Nice, close to the Promenade des Anglais, its restaurants, bars and night life.

It is also within easy access to the motorway and the voie rapide (voie Mathis)