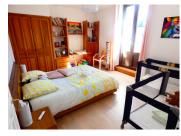

## DESCRIPTION

The main house (detached):

Ground floor: spacious entrance hall leading to a study, a vast living room, a kitchen with veranda, access to the 30m² cellar.

1st floor: 2 bedrooms (13 and 16m<sup>2</sup>) and a large bathroom (9m<sup>2</sup> with bath) as well as a magnificent master suite (16m<sup>2</sup>) with bathroom.