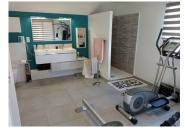

### IN BRIEF

Large, comfortable, tastefully renovated town house. Balconies, terrace and detached garage. The rooms are spacious and bright and the property benefits from many practical features (roller shutters, electric gates, fibre, double glazing, heat pump, kitchen with conservatory, solar panels...).