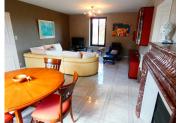

## DESCRIPTION

The main house (detached):

Ground floor: spacious entrance hall leading to a study, a vast living room, a kitchen with veranda, access to the 30m² cellar.

1st floor: 2 bedrooms (13 and 16m<sup>2</sup>) and a large bathroom (9m<sup>2</sup> with bath) as well as a magnificent master suite (16m<sup>2</sup>) with bathroom.