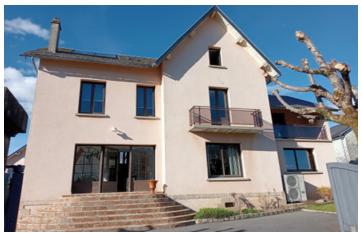

Ref: A27812PRD19 Price: 397 500 EUR

agency fees included: 6 % TTC to be paid by the buyer (375 000 EUR without fees)

Bright 1930 town house, well renovated and equipped, terrace, detached garage and lovely garden.

### IN BRIEF

Large, comfortable, tastefully renovated town house. Balconies, terrace and detached garage. The rooms are spacious and bright and the property benefits from many practical features (roller shutters, electric gates, fibre, double glazing, heat pump, kitchen with conservatory, solar panels...).

## DESCRIPTION

The main house (detached):

Ground floor: spacious entrance hall leading to a study, a vast living room, a kitchen with veranda, access to the 30m² cellar.

1st floor: 2 bedrooms (13 and 16m<sup>2</sup>) and a large bathroom (9m<sup>2</sup> with bath) as well as a magnificent master suite (16m<sup>2</sup>) with bathroom.

Large wooded plot of 1985m<sup>2</sup>.

Situated 70km from Brive (airport), 39km from Tulle, 28km from Ussel,

Close to many remarkable natural and historical sites (Massif des Monédières, Plateau de Millevaches...). Numerous walks and leisure activities.