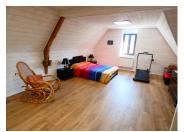

2nd floor: a large 30m² bedroom, a rest area and an attic.

Slate roof in very good condition.

Sewage system: mains drainage

Heating system: Heat pump (2022)

Double-glazed windows with roller shutters.

The water heater is powered by 2 solar panels on the roof.