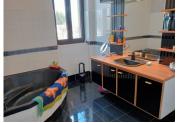

## DESCRIPTION

The main house (detached):

Ground floor: spacious entrance hall leading to a study, a vast living room, a kitchen with veranda, access to the 30m² cellar.

1st floor: 2 bedrooms (13 and 16m<sup>2</sup>) and a large bathroom (9m<sup>2</sup> with bath) as well as a magnificent master suite (16m<sup>2</sup>) with bathroom.