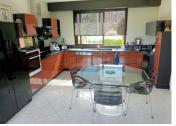

## DESCRIPTION

The main house (detached):

Ground floor: spacious entrance hall leading to a study, a vast living room, a kitchen with veranda, access to the 30m² cellar.

1st floor: 2 bedrooms (13 and 16m<sup>2</sup>) and a large bathroom (9m<sup>2</sup> with bath) as well as a magnificent master suite (16m<sup>2</sup>) with bathroom.