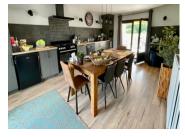

### DESCRIPTION

HOUSE - 165m2 approx.

The house comprises of 2 apartments but would equally work as a large family home.:

- Ground floor (93m2 approx) an entrance hall, a living room with sitting room (terrace access), a fitted and equipped kitchen with dining room (terrace access) WC, two bedrooms, a shower room with WC.