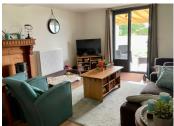

### DESCRIPTION

HOUSE - 165m2 approx.

The house comprises of 2 apartments but would equally work as a large family home.:

- Ground floor (93m2 approx) an entrance hall, a living room with sitting room (terrace access), a fitted and equipped kitchen with dining room (terrace access) WC, two bedrooms, a shower room with WC.

Covered terrace with uninterrupted views to the rear

Two terraces to the front of the house

- On the first floor (approx. 72m2) is a flat with a living room comprising a lounge/dining room and an open-plan kitchen (access to balcony).