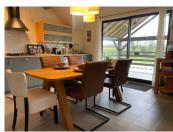

### DESCRIPTION

HOUSE - 165m2 approx.

The house comprises of 2 apartments but would equally work as a large family home.:

- Ground floor (93m2 approx) an entrance hall, a living room with sitting room (terrace access), a fitted and equipped kitchen with dining room (terrace access) WC, two bedrooms, a shower room with WC.