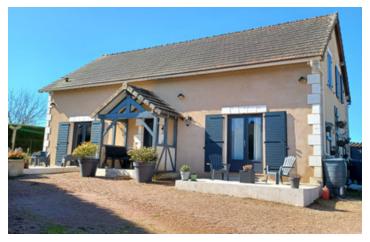

## IN BRIEF

A super detached property constructed in 2010, in absolutely perfect condition.

This property comprises of two independent dwellings and equally works as a large family home.

Ideally situated at the entrance to the village of Abjat sur Bandiat, offering a bakery (with small grocery shop), a crêperie, a bar/brasserie and a restaurant.

### DESCRIPTION

HOUSE - 165m2 approx.

The house comprises of 2 apartments but would equally work as a large family home.:

- Ground floor (93m2 approx) an entrance hall, a living room with sitting room (terrace access), a fitted and equipped kitchen with dining room (terrace access) WC, two bedrooms, a shower room with WC.

#### LAND

Land of approx. 1900m2 with uninterrupted view Fully fenced
Garden shed
Parking spaces to the front of the property

\*\*Worth knowing\*\*

Mains drainage

Double glazing throughout

Taxe foncière 704 euros