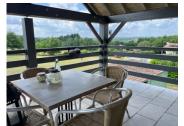

Covered terrace with uninterrupted views to the rear

Two terraces to the front of the house

- On the first floor (approx. 72m2) is a flat with a living room comprising a lounge/dining room and an open-plan kitchen (access to balcony).

Bedroom, shower room and WC.

Covered terrace (balcony) with uninterrupted views.