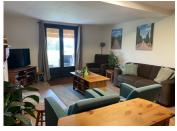

### DESCRIPTION

HOUSE - 165m2 approx.

The house comprises of 2 apartments but would equally work as a large family home.:

- Ground floor (93m2 approx) an entrance hall, a living room with sitting room (terrace access), a fitted and equipped kitchen with dining room (terrace access) WC, two bedrooms, a shower room with WC.

Covered terrace with uninterrupted views to the rear

Two terraces to the front of the house

- On the first floor (approx. 72m2) is a flat with a living room comprising a lounge/dining room and an open-plan kitchen (access to balcony).