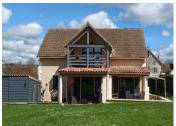

Covered terrace with uninterrupted views to the rear

Two terraces to the front of the house

- On the first floor (approx. 72m2) is a flat with a living room comprising a lounge/dining room and an open-plan kitchen (access to balcony).

Bedroom, shower room and WC.

Covered terrace (balcony) with uninterrupted views.