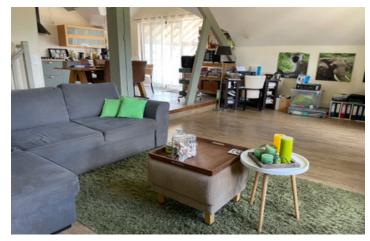

### DESCRIPTION

HOUSE - 165m2 approx.

The house comprises of 2 apartments but would equally work as a large family home.:

- Ground floor (93m2 approx) an entrance hall, a living room with sitting room (terrace access), a fitted and equipped kitchen with dining room (terrace access) WC, two bedrooms, a shower room with WC.

Covered terrace with uninterrupted views to the rear

Two terraces to the front of the house

- On the first floor (approx. 72m2) is a flat with a living room comprising a lounge/dining room and an open-plan kitchen (access to balcony).