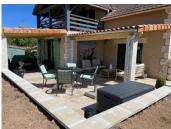

Covered terrace with uninterrupted views to the rear

Two terraces to the front of the house

- On the first floor (approx. 72m2) is a flat with a living room comprising a lounge/dining room and an open-plan kitchen (access to balcony).

#### LAND

Land of approx. 1900m2 with uninterrupted view Fully fenced
Garden shed
Parking spaces to the front of the property

\*\*Worth knowing\*\*

Mains drainage

Double glazing throughout

Taxe foncière 704 euros