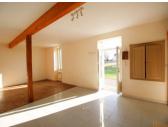

## DESCRIPTION

The property in detail :

Ground floor : Kitchen (12 m<sup>2</sup>) with fitted units, hot water balloon Bright Living room (38 m<sup>2</sup>), semi tiled and semi wooden floor. There's a cellar under the parquet. Separate toilet