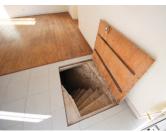

## DESCRIPTION

The property in detail :

Ground floor : Kitchen (12 m<sup>2</sup>) with fitted units, hot water balloon Bright Living room (38 m<sup>2</sup>), semi tiled and semi wooden floor. There's a cellar under the parquet. Separate toilet