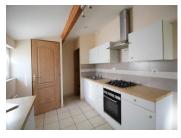

## DESCRIPTION

The property in detail :

Ground floor : Kitchen (12 m<sup>2</sup>) with fitted units, hot water balloon Bright Living room (38 m<sup>2</sup>), semi tiled and semi wooden floor. There's a cellar under the parquet. Separate toilet