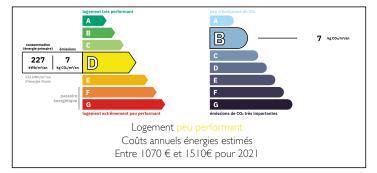

#### www.frenchestateagents.com

Ref: A27792PBE79 Price: 109 000 EUR agency fees included: 9 % TTC to be paid by the buyer (100 000 EUR without fees)

#### Renovated stone house with garden - Ready to move into















#### ENERGY - DPE



## INFORMATION

| Town:       | Villemain   |
|-------------|-------------|
| Department: | Deux-Sèvres |
| Bed:        | 2           |
| Bath:       | Ι           |
| Floor:      | 85 m2       |
| Plot Size:  | 932 m2      |

## IN BRIEF

This is one of those charming stone houses perfectly renovated and easy to maintain. It's ideal for downsizing, as a starter home, or as a holiday retreat.

The lovely detached house features a large living room, kitchen, and toilet on the ground floor. Upstairs, you'll find two bedrooms, an office, and a shower room.

With double-glazed windows, a new roof installed in 2015, a septic tank installed in 2012, and plumbing and electrics done by professional builders, this home is well-equipped. Heating is provided by electric radiators and a log burner.