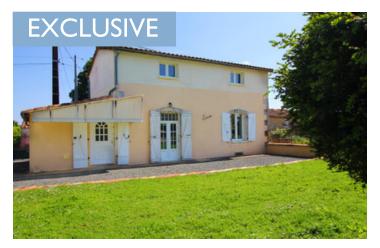

#### Renovated stone house with garden - Ready to move into

## IN BRIEF

This is one of those charming stone houses perfectly renovated and easy to maintain. It's ideal for downsizing, as a starter home, or as a holiday retreat.

The lovely detached house features a large living room, kitchen, and toilet on the ground floor. Upstairs, you'll find two bedrooms, an office, and a shower room.

The enclosed garden is easy to maintain and includes a metallic garage.

NB. Quoted prices relate to euro transactions. Fluctuations in exchange rates are not the responsibility of the agency or those representing it. The agency and its representatives are not authorised to make or give guarantees relating to the property. These particulars do not form part of any contract but are to be taken as a general representation of the property. Any areas, measurements or distances are approximate. Text, photographs and plans, where applicable, are for guidance only. Leggett and its representatives have not tested services, equipment or facilities and cannot guarantee the same.