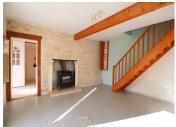

## DESCRIPTION

The property in detail :

Ground floor : Kitchen (12 m<sup>2</sup>) with fitted units, hot water balloon Bright Living room (38 m<sup>2</sup>), semi tiled and semi wooden floor. There's a cellar under the parquet. Separate toilet