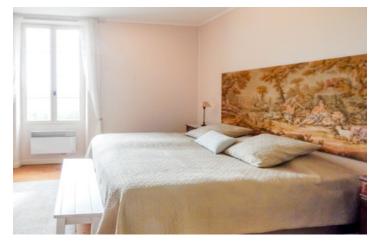

## DESCRIPTION

The house has a fully enclosed, full width terrace with electric shutters overlooking views to all sides, there is an entrance, opening into a lounge with marble fireplace with wood burner, air con unit and access into the fully fitted kitchen with central breakfast table, an archway leads to a separate dining room with black and white chequer board cement tile floor and corner marble fireplace, the wide central hallway leads to the master bedroom with air con and en suite shower room with twin basins and large walk in shower and WC, there is a second bedroom with a marble. fireplace and a separate bathroom with shower, twin basins and WC. From the hallway a hidden staircase leads up to a huge boarded attic space which would convert into more rooms.