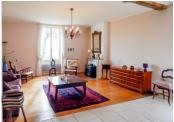

## DESCRIPTION

The house has a fully enclosed, full width terrace with electric shutters overlooking views to all sides, there is an entrance, opening into a lounge with marble fireplace with wood burner, air con unit and access into the fully fitted kitchen with central breakfast table, an archway leads to a separate dining room with black and white chequer board cement tile floor and corner marble fireplace, the wide central hallway leads to the master bedroom with air con and en suite shower room with twin basins and large walk in shower and WC, there is a second bedroom with a marble. fireplace and a separate bathroom with shower, twin basins and WC. From the hallway a hidden staircase leads up to a huge boarded attic space which would convert into more rooms.