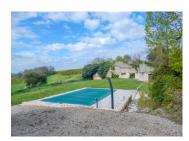

OUTSIDE there is private parking, a separate grassed terrace with a swimming pool set into the ruins of an old stone barn, perfectly private and secluded. There is a barn for storage and fields sloping away from the house.