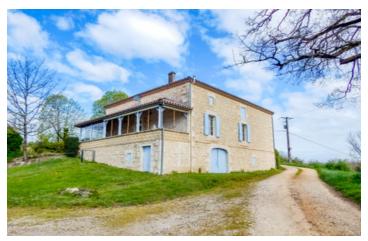

Ref: A27751HA47

Price: 399 500 EUR

agency fees to be paid by the seller

Imposing large stone maison de maitre, swimming pool, barn and land with magnificent views all round.

## INFORMATION

Town: Brugnac

Department: Lot-et-Garonne

Bed: 2

2 Bath:

Floor: 300 m<sup>2</sup>

Plot Size: 17677 m2

Sitting high on the hill this property has just the best viewpoint down over the sunflower fields and orchards of the Lot et Garonne. The house has been fully renovated and accommodation is set out over one ground floor, there are stairs to a huge attic space that could make further bedrooms.