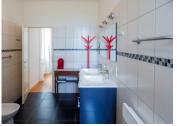

## DESCRIPTION

The house has a fully enclosed, full width terrace with electric shutters overlooking views to all sides, there is an entrance, opening into a lounge with marble fireplace with wood burner, air con unit and access into the fully fitted kitchen with central breakfast table, an archway leads to a separate dining room with black and white chequer board cement tile floor and corner marble fireplace, the wide central hallway leads to the master bedroom with air con and en suite shower room with twin basins and large walk in shower and WC, there is a second bedroom with a marble. fireplace and a separate bathroom with shower, twin basins and WC. From the hallway a hidden staircase leads up to a huge boarded attic space which would convert into more rooms.