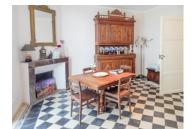

## DESCRIPTION

The house has a fully enclosed, full width terrace with electric shutters overlooking views to all sides, there is an entrance, opening into a lounge with marble fireplace with wood burner, air con unit and access into the fully fitted kitchen with central breakfast table, an archway leads to a separate dining room with black and white chequer board cement tile floor and corner marble fireplace, the wide central hallway leads to the master bedroom with air con and en suite shower room with twin basins and large walk in shower and WC, there is a second bedroom with a marble. fireplace and a separate bathroom with shower, twin basins and WC. From the hallway a hidden staircase leads up to a huge boarded attic space which would convert into more rooms.