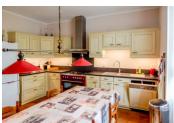

## DESCRIPTION

The house has a fully enclosed, full width terrace with electric shutters overlooking views to all sides, there is an entrance, opening into a lounge with marble fireplace with wood burner, air con unit and access into the fully fitted kitchen with central breakfast table, an archway leads to a separate dining room with black and white chequer board cement tile floor and corner marble fireplace, the wide central hallway leads to the master bedroom with air con and en suite shower room with twin basins and large walk in shower and WC, there is a second bedroom with a marble. fireplace and a separate bathroom with shower, twin basins and WC. From the hallway a hidden staircase leads up to a huge boarded attic space which would convert into more rooms.