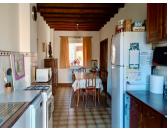

### DESCRIPTION

Beautifully presented charming 4 bedroom stone cottage, nestled in the rolling Creuse countryside.

Front door access leading into a bright spacious kitchen/dining room tiled floor and access to a hallway with nice wooden staircase up to 1st floor, where you will find a family bathroom and 2 good sized double bedrooms and landing leading to the 2nd floor with a further 2 good sized bedrooms one currently used as an office. On this floor there is a wash room with toilet and wash hand basin.

There is a separate orchard just around the corner from the cottage.

Roof renewed in 2003 approx Electrics up dated at the same time approx.

Lounge 15m² Kitchen Dining room 21m²

Bedroom 1 18m<sup>2</sup> Bedroom 2 18m<sup>2</sup> Bedroom 3 20m<sup>2</sup> Bedroom 4 15m<sup>2</sup>