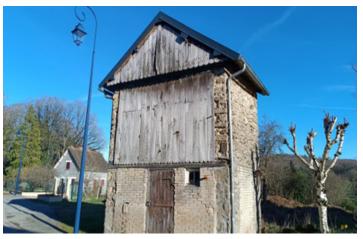

Mostly double glazed apart from a couple of windows that are in good condition. Benefits from being connected to mains drains.

Directly opposite the cottage is an outbuilding, a little further up the lane is a separate enclosed garden with a building could be used for storage and/or potting shed.