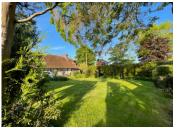

# INFORMATION

Town: **Pommeréval** 

Department: Seine-Maritime

Bed: 3

2 Bath:

Floor: 88 m2

Plot Size: 2136 m<sup>2</sup>

In the town of Pommeréval, a charming Norman house of approximately 90 m2 of living space on two levels, surrounded by a beautiful flowered, maintained and wooded garden of approximately 2100 M2.

## DESCRIPTION

In the town of Pommeréval, a charming Norman house of approximately 90 m2 of living space on two levels, surrounded by a beautiful flowered, maintained and wooded garden of approximately 2100 M2. The house is composed on the ground floor of an open living room with fireplace, opening onto an open dining room, a bedroom, a bathroom, and a fitted kitchen. Upstairs, a large landing room, two bedrooms and a beautiful bathroom with toilet. In the basement, a cellar. A large garden with trees and flowers, a large outbuilding that can be used as a workshop and garage. Two separate entrances to the property. Oil central heating.