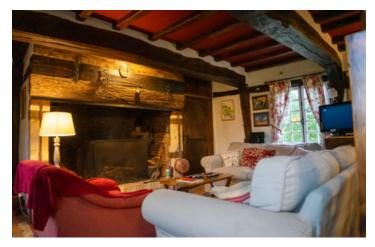

## DESCRIPTION

In the town of Pommeréval, a charming Norman house of approximately 90 m2 of living space on two levels, surrounded by a beautiful flowered, maintained and wooded garden of approximately 2100 M2. The house is composed on the ground floor of an open living room with fireplace, opening onto an open dining room, a bedroom, a bathroom, and a fitted kitchen. Upstairs, a large landing room, two bedrooms and a beautiful bathroom with toilet. In the basement, a cellar. A large garden with trees and flowers, a large outbuilding that can be used as a workshop and garage. Two separate entrances to the property. Oil central heating.