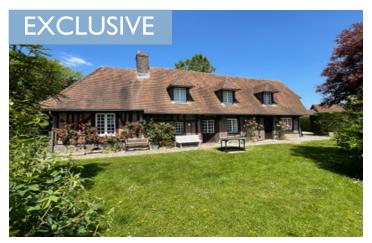

Ref: A27628AMO76

Price: 255 000 EUR

agency fees included: 7 % TTC to be paid by the buyer (238 318 EUR without fees)

About thirty minutes from the sea, a charming Norman house surrounded by a garden with trees and flowers.

# INFORMATION

Town: **Pommeréval** 

Department: Seine-Maritime

Bed: 3

2 Bath:

Floor: 88 m2

Plot Size: 2136 m<sup>2</sup>

In the town of Pommeréval, a charming Norman house of approximately 90 m2 of living space on two levels, surrounded by a beautiful flowered, maintained and wooded garden of approximately 2100 M2.

## DESCRIPTION

In the town of Pommeréval, a charming Norman house of approximately 90 m2 of living space on two levels, surrounded by a beautiful flowered, maintained and wooded garden of approximately 2100 M2. The house is composed on the ground floor of an open living room with fireplace, opening onto an open dining room, a bedroom, a bathroom, and a fitted kitchen. Upstairs, a large landing room, two bedrooms and a beautiful bathroom with toilet. In the basement, a cellar. A large garden with trees and flowers, a large outbuilding that can be used as a workshop and garage. Two separate entrances to the property. Oil central heating.