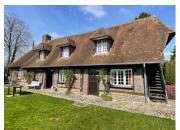

## DESCRIPTION

In the town of Pommeréval, a charming Norman house of approximately 90 m2 of living space on two levels, surrounded by a beautiful flowered, maintained and wooded garden of approximately 2100 M2. The house is composed on the ground floor of an open living room with fireplace, opening onto an open dining room, a bedroom, a bathroom, and a fitted kitchen. Upstairs, a large landing room, two bedrooms and a beautiful bathroom with toilet. In the basement, a cellar. A large garden with trees and flowers, a large outbuilding that can be used as a workshop and garage. Two separate entrances to the property. Oil central heating.