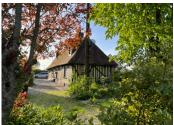

# INFORMATION

Town: **Pommeréval** 

Department: Seine-Maritime

Bed: 3

2 Bath:

Floor: 88 m2

Plot Size: 2136 m<sup>2</sup>

In the town of Pommeréval, a charming Norman house of approximately 90 m2 of living space on two levels, surrounded by a beautiful flowered, maintained and wooded garden of approximately 2100 M2.

## DESCRIPTION

In the town of Pommeréval, a charming Norman house of approximately 90 m2 of living space on two levels, surrounded by a beautiful flowered, maintained and wooded garden of approximately 2100 M2. The house is composed on the ground floor of an open living room with fireplace, opening onto an open dining room, a bedroom, a bathroom, and a fitted kitchen. Upstairs, a large landing room, two bedrooms and a beautiful bathroom with toilet. In the basement, a cellar. A large garden with trees and flowers, a large outbuilding that can be used as a workshop and garage. Two separate entrances to the property. Oil central heating.