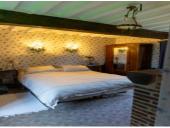

## DESCRIPTION

In the town of Pommeréval, a charming Norman house of approximately 90 m2 of living space on two levels, surrounded by a beautiful flowered, maintained and wooded garden of approximately 2100 M2. The house is composed on the ground floor of an open living room with fireplace, opening onto an open dining room, a bedroom, a bathroom, and a fitted kitchen. Upstairs, a large landing room, two bedrooms and a beautiful bathroom with toilet. In the basement, a cellar. A large garden with trees and flowers, a large outbuilding that can be used as a workshop and garage. Two separate entrances to the property. Oil central heating.