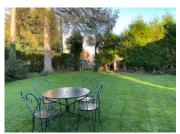

## DESCRIPTION

In the town of Pommeréval, a charming Norman house of approximately 90 m2 of living space on two levels, surrounded by a beautiful flowered, maintained and wooded garden of approximately 2100 M2. The house is composed on the ground floor of an open living room with fireplace, opening onto an open dining room, a bedroom, a bathroom, and a fitted kitchen. Upstairs, a large landing room, two bedrooms and a beautiful bathroom with toilet. In the basement, a cellar. A large garden with trees and flowers, a large outbuilding that can be used as a workshop and garage. Two separate entrances to the property. Oil central heating.