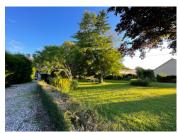

# INFORMATION

Town: **Pommeréval** 

Department: Seine-Maritime

Bed: 3

2 Bath:

Floor: 88 m2

Plot Size: 2136 m<sup>2</sup>

In the town of Pommeréval, a charming Norman house of approximately 90 m2 of living space on two levels, surrounded by a beautiful flowered, maintained and wooded garden of approximately 2100 M2.

## DESCRIPTION

In the town of Pommeréval, a charming Norman house of approximately 90 m2 of living space on two levels, surrounded by a beautiful flowered, maintained and wooded garden of approximately 2100 M2. The house is composed on the ground floor of an open living room with fireplace, opening onto an open dining room, a bedroom, a bathroom, and a fitted kitchen. Upstairs, a large landing room, two bedrooms and a beautiful bathroom with toilet. In the basement, a cellar. A large garden with trees and flowers, a large outbuilding that can be used as a workshop and garage. Two separate entrances to the property. Oil central heating.