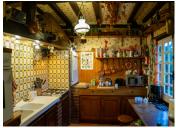

## DESCRIPTION

In the town of Pommeréval, a charming Norman house of approximately 90 m2 of living space on two levels, surrounded by a beautiful flowered, maintained and wooded garden of approximately 2100 M2. The house is composed on the ground floor of an open living room with fireplace, opening onto an open dining room, a bedroom, a bathroom, and a fitted kitchen. Upstairs, a large landing room, two bedrooms and a beautiful bathroom with toilet. In the basement, a cellar. A large garden with trees and flowers, a large outbuilding that can be used as a workshop and garage. Two separate entrances to the property. Oil central heating.