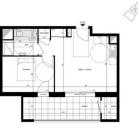

# INFORMATION

| Town:          | Saint-Alban-Leysse |
|----------------|--------------------|
| Department:    | Savoie             |
| Bed:           | I                  |
| Bath:          | I                  |
| Floor:         | 41.78 m2           |
| Outside Space: | 10 m2              |