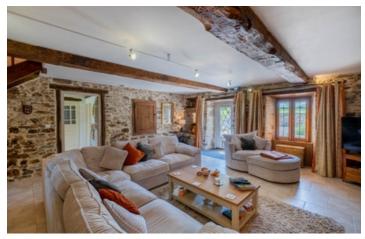

#### DESCRIPTION

You access the property through a private driveway.

The main house features:

- On the ground floor: a living room (40m2) with wood burner, a kitchen (30m2), open to a dining room (18m2), a laundry room (14.5m2), a pantry and a separate toilet
- On the first floor: four bedrooms (11.6, 29.5, 23 and 14.3m2), three bathrooms and a linen cupboard
- A sun deck overlooking the countryside and large garden