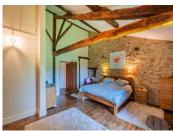

#### DESCRIPTION

You access the property through a private driveway.

The main house features:

- On the ground floor: a living room (40m2) with wood burner, a kitchen (30m2), open to a dining room (18m2), a laundry room (14.5m2), a pantry and a separate toilet
- On the first floor: four bedrooms (11.6, 29.5, 23 and 14.3m2), three bathrooms and a linen cupboard
- A sun deck overlooking the countryside and large garden