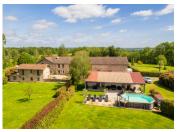

#### IN BRIEF

Sitting in a superb rural location, this tastefully renovated estate offers four dwellings and comes with 24ha of land ensuring calm and privacy. The main residence is a four bedroom, three bathroom spacious home of 192m2 with sun deck and large garden. Attached and linked via two sets of doors is a two bed 94m2 gite with terrace. In a separate building are two one bedroom gites, one of 61m2 on the ground floor with terrace and one of 48m2 on the first floor with separate entrance. The main house has wood based central heating with underfloor heating downstairs and radiators upstairs and the three gites have gas central heating. Two barns of 139m2 and 86m2, a pool house and an above ground heated pool complete this offering. Notable are the private location while being close to amenities....

#### Other details:

- All four dwellings are insulated
- Authentic features...

International: +33 (0)5 53 60 84 88 France: 0033 (0)553 608 488 FAX: 0033 (0)553 566 257 \*All prices include agency fees. Leggett Immobilier 42 Route de Ribérac 24340 La Rochebeaucourt France Tel: 08 00 73 57 45 Email: info@leggett.fr