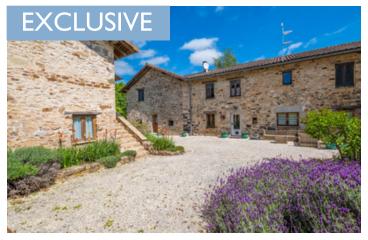

#### Charming estate: renovated home & 3 gites on 24ha land with pool, outbuildings and panoramic views

#### IN BRIEF

Sitting in a superb rural location, this tastefully renovated estate offers four dwellings and comes with 24ha of land ensuring calm and privacy. The main residence is a four bedroom, three bathroom spacious home of 192m2 with sun deck and large garden. Attached and linked via two sets of doors is a two bed 94m2 gite with terrace. In a separate building are two one bedroom gites, one of 61m2 on the ground floor with terrace and one of 48m2 on the first floor with separate entrance. The main house has wood based central heating with underfloor heating downstairs and radiators upstairs and the three gites have gas central heating. Two barns of 139m2 and 86m2, a pool house and an above ground heated pool complete this offering. Notable are the private location while being close to amenities....

#### DESCRIPTION

You access the property through a private driveway.

The main house features:

- On the ground floor: a living room (40m2) with wood burner, a kitchen (30m2), open to a dining room (18m2), a laundry room (14.5m2), a pantry and a separate toilet
- On the first floor: four bedrooms (11.6, 29.5, 23 and 14.3m2), three bathrooms and a linen cupboard
- A sun deck overlooking the countryside and large garden