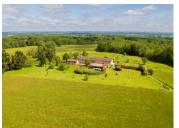

# INFORMATION

Town: Oradour-sur-Vayres

Department: Haute-Vienne

Bed: 8

Bath: 7

Floor: 395 m<sup>2</sup>

Plot Size: 244000 m2

#### IN BRIEF

Sitting in a superb rural location, this tastefully renovated estate offers four dwellings and comes with 24ha of land ensuring calm and privacy. The main residence is a four bedroom, three bathroom spacious home of 192m2 with sun deck and large garden. Attached and linked via two sets of doors is a two bed 94m2 gite with terrace. In a separate building are two one bedroom gites, one of 61m2 on the ground floor with terrace and one of 48m2 on the first floor with separate entrance. The main house has wood based central heating with underfloor heating downstairs and radiators upstairs and the three gites have gas central heating. Two barns of 139m2 and 86m2, a pool house and an above ground heated pool complete this offering. Notable are the private location while being close to amenities....