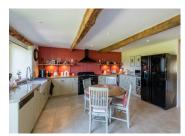

#### DESCRIPTION

You access the property through a private driveway.

The main house features:

- On the ground floor: a living room (40m2) with wood burner, a kitchen (30m2), open to a dining room (18m2), a laundry room (14.5m2), a pantry and a separate toilet
- On the first floor: four bedrooms (11.6, 29.5, 23 and 14.3m2), three bathrooms and a linen cupboard
- A sun deck overlooking the countryside and large garden