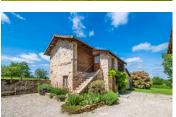

There is a wood based central heating system with underfloor heating on the ground floor and radiators upstairs plus a thermodynamic water heater.

Gite I is attached to the main house, has its own private access and features:

- On the ground floor: a large open space of 72m2 accommodating the living room with wood burner, the kitchen and dining area
- On the first floor: two ensuite bedrooms (22m2, 17.4m2)
- A terrace

Gite 2 is on the ground floor of the building opposite the main house and features: