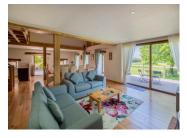

- On the ground floor: a large open space of 72m2 accommodating the living room with wood burner, the kitchen and dining area
- On the first floor: two ensuite bedrooms (22m2, 17.4m2)
- A terrace

Gite 2 is on the ground floor of the building opposite the main house and features: