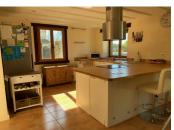

### DESCRIPTION

This house presents an excellent opportunity to create your dream permanent residence or an idyllic holiday getaway.

In entering the house you will find to the right a cosy living room (23 m2) with a red Godin wood burner and wooden floor. To the left there is an open kitchen (containing combined refrigirator with freezer, dishwasher, microwave and oven) with access to the terrace and garden (549m2) and swimming pool (with sand filter and new pump) overlooking the beautiful countryside of the area. There is a toilet downstairs.