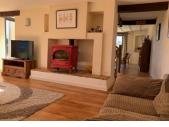

### DESCRIPTION

This house presents an excellent opportunity to create your dream permanent residence or an idyllic holiday getaway.

In entering the house you will find to the right a cosy living room (23 m2) with a red Godin wood burner and wooden floor. To the left there is an open kitchen (containing combined refrigirator with freezer, dishwasher, microwave and oven) with access to the terrace and garden (549m2) and swimming pool (with sand filter and new pump) overlooking the beautiful countryside of the area. There is a toilet downstairs.