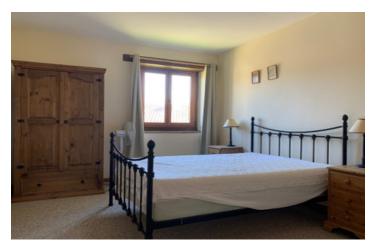

In between the kitchen and living room there is a stairway leading to the first floor with a spacious landing and three bedrooms, a master bedroom (11,16 m2) with en-suite shower and toilet (1,89 m2), a second bedroom (10 m2) and third well-sized bedroom of 12 m2. There is a bathroom with bath, toilet, sink and electric radiator (5,32 m2).