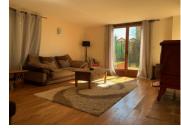

### DESCRIPTION

This house presents an excellent opportunity to create your dream permanent residence or an idyllic holiday getaway.

In entering the house you will find to the right a cosy living room (23 m2) with a red Godin wood burner and wooden floor. To the left there is an open kitchen (containing combined refrigirator with freezer, dishwasher, microwave and oven) with access to the terrace and garden (549m2) and swimming pool (with sand filter and new pump) overlooking the beautiful countryside of the area. There is a toilet downstairs.