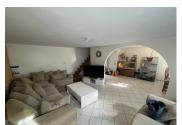

Both doors enter in to the living room (38m2), which includes a separate dining area. To the left of the living room (from the front of the house) is a well-equipped kitchen (15 m2).

The beautiful old wooden staircase brings you to the first floor on an open hallway that connects to a bathroom (6m2), and three bedrooms (14, 14, and 9 m2).