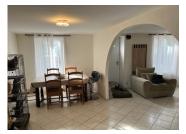

Both doors enter in to the living room (38m2), which includes a separate dining area. To the left of the living room (from the front of the house) is a well-equipped kitchen (15 m2).

The beautiful old wooden staircase brings you to the first floor on an open hallway that connects to a bathroom (6m2), and three bedrooms (14, 14, and 9 m2).