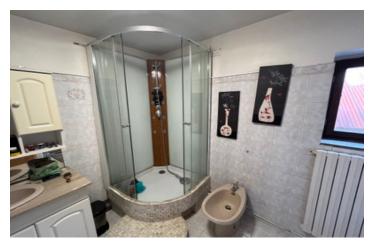

Both doors enter in to the living room (38m2), which includes a separate dining area. To the left of the living room (from the front of the house) is a well-equipped kitchen (15 m2).

The beautiful old wooden staircase brings you to the first floor on an open hallway that connects to a bathroom (6m2), and three bedrooms (14, 14, and 9 m2).