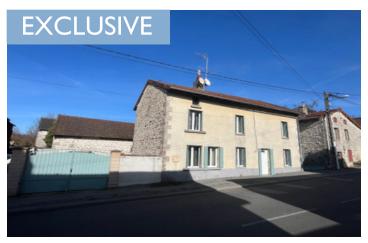

#### Well presented detached village house with courtyard and separate plot of land

## IN BRIEF

This 4 bedroom detached house sits in the heart of a small village between Bourganeuf and Saint Leonard de Noblat. Offering good size family accommodation it is an ideal family home or holiday home, only 50 minutes from Limoges Airport. Sauviat Sur Vige is only 5 minutes drive away and has cafes, restaurants, bakery, butchers, and supermarket.

### DESCRIPTION

This detached house sits in the middle of a small village. It offers a courtyard all around the house, which provides easy and private car parking.

There are two different entrances, one at the front of the house and one at the back.