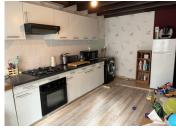

Both doors enter in to the living room (38m2), which includes a separate dining area. To the left of the living room (from the front of the house) is a well-equipped kitchen (15 m2).

The beautiful old wooden staircase brings you to the first floor on an open hallway that connects to a bathroom (6m2), and three bedrooms (14, 14, and 9 m2).