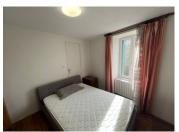

Both doors enter in to the living room (38m2), which includes a separate dining area. To the left of the living room (from the front of the house) is a well-equipped kitchen (15 m2).

The beautiful old wooden staircase brings you to the first floor on an open hallway that connects to a bathroom (6m2), and three bedrooms (14, 14, and 9 m2).