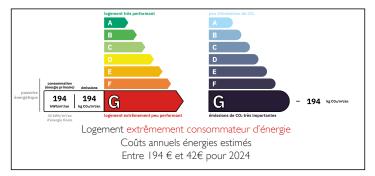

Ref: A27578SOC24

Price: 215 000 EUR agency fees to be paid by the seller

#### Pair of adjoining houses. Ideal for investors or to make a large house.













#### ENERGY - DPE



# INFORMATION

| Town:       | Chancelade |
|-------------|------------|
| Department: | Dordogne   |
| Bed:        | 5          |
| Bath:       | 2          |
| Floor:      | 160 m2     |
| Plot Size:  | 900 m2     |

# IN BRIEF

separate wc.

Ideal for investors or large families.

This pair of houses is ideal for an investor or each house can be rented independently. Easily converted into a large house.

The 1st house is in good condition and comprises a fitted kitchen, 3 bedrooms, a shower room and

Garden level: 2 other tiled rooms with heating, boiler room and garage.

2nd house to be renovated and easily habitable after some work.

This house comprises 2 bedrooms, kitchen and living room, shower room and separate wc, garage.

NB. Quoted prices relate to euro transactions. Fluctuat