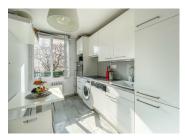

Enjoy the convenience of a well-sized elevator, functional floor plan, ample storage space, and no need for renovations. The kitchen comes fully equipped, while the bedroom features a spacious closet. Indulge in your favorite shows from the rotating TV wall fixture, available in the living room, dining area, or bedroom.