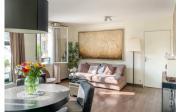

#### IN BRIEF

Charming one-bedroom apartment on Rue Francs Bourgeois in the heart of Le Marais. Spanning 49sqm (528 sq ft), it offers a functional layout with an entrance leading to a fully equipped kitchen, WC, bathroom, and a sunny living room with picturesque views. The bedroom, accessible from the living room, is cleverly separated with sliding doors to optimize space, reminiscent of a luxury hotel suite. Additionally, a rotating TV wall fixture allows you to enjoy your favourite shows from the comfort of the sofa, dining table, or bedroom. Move-in ready, it features a well-sized elevator, ample storage, and no renovation required. For added security, the apartment features a gated entrance with a digicode, followed by an interphone, and an armored front door, ensuring peace of mind for residents. Don't miss the opportunity to make this delightful apartment your...

Experience elegance from the moment you step into this exquisite apartment. The entrance, complete with a wardrobe and utility space, seamlessly flows into the kitchen, WC, bathroom, and inviting living room. Bathed in natural light, the south-facing living room and kitchen boast picturesque views of lush greenery through charming, unobstructed windows.

Enjoy the convenience of a well-sized elevator, functional floor plan, ample storage space, and no need for renovations. The kitchen comes fully equipped, while the bedroom features a spacious closet. Indulge in your favorite shows from the rotating TV wall fixture, available in the living room, dining area, or bedroom.