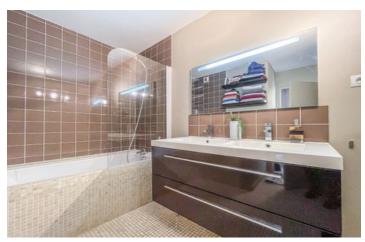

The bathroom, tiled by a skilled artisan, boasts a comfortable size and includes a bathtub with a showerhead. Security is paramount with a gated entrance requiring a digicode, followed by an interphone and armored front door.