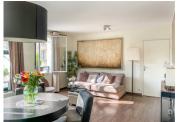

#### IN BRIEF

Charming one-bedroom apartment on Rue Francs Bourgeois in the heart of Le Marais. Spanning 49sqm (528 sq ft), it offers a functional layout with an entrance leading to a fully equipped kitchen, WC, bathroom, and a sunny living room with picturesque views. The bedroom, accessible from the living room, is cleverly separated with sliding doors to optimize space, reminiscent of a luxury hotel suite. Additionally, a rotating TV wall fixture allows you to enjoy your favourite shows from the comfort of the sofa, dining table, or bedroom. Move-in ready, it features a well-sized elevator, ample storage, and no renovation required. For added security, the apartment features a gated entrance with a digicode, followed by an interphone, and an armored front door, ensuring peace of mind for residents. Don't miss the opportunity to make this delightful apartment your...

Experience elegance from the moment you step into this exquisite apartment. The entrance, complete with a wardrobe and utility space, seamlessly flows into the kitchen, WC, bathroom, and inviting living room. Bathed in natural light, the south-facing living room and kitchen boast picturesque views of lush greenery through charming, unobstructed windows.

Enjoy the convenience of a well-sized elevator, functional floor plan, ample storage space, and no need for renovations. The kitchen comes fully equipped, while the bedroom features a spacious closet. Indulge in your favorite shows from the rotating TV wall fixture, available in the living room, dining area, or bedroom.