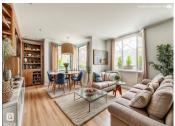

#### IN BRIEF

Charming one-bedroom apartment on Rue Francs Bourgeois in the heart of Le Marais. Spanning 49sqm (528 sq ft), it offers a functional layout with an entrance leading to a fully equipped kitchen, WC, bathroom, and a sunny living room with picturesque views. The bedroom, accessible from the living room, is cleverly separated with sliding doors to optimize space, reminiscent of a luxury hotel suite. Additionally, a rotating TV wall fixture allows you to enjoy your favourite shows from the comfort of the sofa, dining table, or bedroom. Move-in ready, it features a well-sized elevator, ample storage, and no renovation required. For added security, the apartment features a gated entrance with a digicode, followed by an interphone, and an armored front door, ensuring peace of mind for residents. Don't miss the opportunity to make this delightful apartment your...

Experience elegance from the moment you step into this exquisite apartment. The entrance, complete with a wardrobe and utility space, seamlessly flows into the kitchen, WC, bathroom, and inviting living room. Bathed in natural light, the south-facing living room and kitchen boast picturesque views of lush greenery through charming, unobstructed windows.

Enjoy the convenience of a well-sized elevator, functional floor plan, ample storage space, and no need for renovations. The kitchen comes fully equipped, while the bedroom features a spacious closet. Indulge in your favorite shows from the rotating TV wall fixture, available in the living room, dining area, or bedroom.