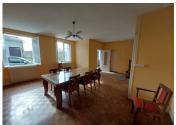

# DESCRIPTION

In the market town of Blanzac, this bright property of almost 130m<sup>2</sup> offers:

Ground floor:

ENTRANCE 2.5m<sup>2</sup> WC 22m<sup>2</sup> KITCHEN LIVING ROOM 30m<sup>2</sup>

First floor:

LIVING ROOM:5m<sup>2</sup>
BEDROOM 1: 17m
BEDROOM 2: 12.5m
BEDROOM 3: 18m2

BATHROOM WITH WC 7m2

ATTACHED BOILING WORKSHOP: 21m2

Arched CELLAR: 40m2

Pretty enclosed garden with trees and a large detached garage (approx. 75m2) with high ceilings.