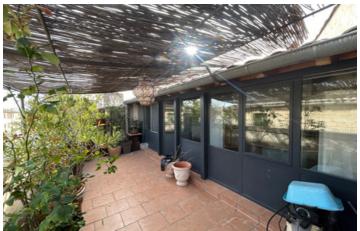

#### VILLAGE HOUSE WITH TERRACE AND GARAGE

### IN BRIEF

Village house on three levels, two minutes' walk from the famous Place aux Herbes, completely renovated using quality materials. It comprises a garage on the ground floor, a living room on the first floor with fully-equipped open-plan kitchen and period fireplace. On the second floor there is a bedroom with en-suite shower room and on the top floor a bedroom with en-suite bathroom, opening onto a terrace with pergolas.