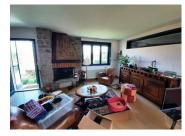

#### IN BRIEF

Sitting independently on land of 2,540m2 with open views, this practical and pleasant property offers immediate entry with three bedrooms, living area and in addition a barn and basement complex with garage. The house is slightly elevated above the land with superb open views across open countryside. The basement has a garage with workshop area, an office, toilet, cellar, and a bedroom. The ground floor comprises an entrance through a double door access to a living and dining area with access to the garden and an open fire fireplace. Kitchen fitted with units and appliances. Hallway connecting to 2 bedrooms and a bathroom.

#### DESCRIPTION

Sitting independently on land of 2,540m2 with open views, this practical and pleasant property offers immediate entry with three bedrooms, living area and in addition a barn and basement complex with garage. The house is slightly elevated above the land with superb open views across open countryside. The basement has a garage with workshop area, an office, toilet, cellar, and a bedroom. The ground floor comprises an entrance through a double door access to a living and dining area with access to the garden and an open fire fireplace. Kitchen fitted with units and appliances. Hallway connecting to 2 bedrooms and a bathroom.

The exterior of the house is in very good condition with double glazed windows and doors, and a clean and fresh finish to the walls. The interior is a little dated but is in the process of being refreshed by the owners.