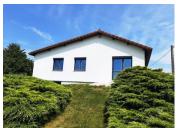

#### IN BRIEF

Sitting independently on land of 2,540m2 with open views, this practical and pleasant property offers immediate entry with three bedrooms, living area and in addition a barn and basement complex with garage. The house is slightly elevated above the land with superb open views across open countryside. The basement has a garage with workshop area, an office, toilet, cellar, and a bedroom. The ground floor comprises an entrance through a double door access to a living and dining area with access to the garden and an open fire fireplace. Kitchen fitted with units and appliances. Hallway connecting to 2 bedrooms and a bathroom.

#### DESCRIPTION

Sitting independently on land of 2,540m2 with open views, this practical and pleasant property offers immediate entry with three bedrooms, living area and in addition a barn and basement complex with garage. The house is slightly elevated above the land with superb open views across open countryside. The basement has a garage with workshop area, an office, toilet, cellar, and a bedroom. The ground floor comprises an entrance through a double door access to a living and dining area with access to the garden and an open fire fireplace. Kitchen fitted with units and appliances. Hallway connecting to 2 bedrooms and a bathroom.

The exterior of the house is in very good condition with double glazed windows and doors, and a clean and fresh finish to the walls. The interior is a little dated but is in the process of being refreshed by the owners.