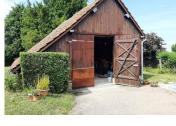

#### IN BRIEF

Sitting independently on land of 2,540m2 with open views, this practical and pleasant property offers immediate entry with three bedrooms, living area and in addition a barn and basement complex with garage. The house is slightly elevated above the land with superb open views across open countryside. The basement has a garage with workshop area, an office, toilet, cellar, and a bedroom. The ground floor comprises an entrance through a double door access to a living and dining area with access to the garden and an open fire fireplace. Kitchen fitted with units and appliances. Hallway connecting to 2 bedrooms and a bathroom.

Barn used for storage and additional garage space. The gardens surround the house and is planted with

trees and plants and offers superb views.

The house is immediately habitable, and the owners have recently upgraded the electric...

Barn used for storage and additional garage space.

The gardens surround the house and is planted with trees and plants and offers superb views.

The house is immediately habitable, and the owners have recently upgraded the electric heating system which is funded by the income from the solar panels installed.