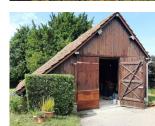

#### IN BRIEF

Sitting independently on land of 2,540m2 with open views, this practical and pleasant property offers immediate entry with three bedrooms, living area and in addition a barn and basement complex with garage. The house is slightly elevated above the land with superb open views across open countryside. The basement has a garage with workshop area, an office, toilet, cellar, and a bedroom. The ground floor comprises an entrance through a double door access to a living and dining area with access to the garden and an open fire fireplace. Kitchen fitted with units and appliances. Hallway connecting to 2 bedrooms and a bathroom.

Barn used for storage and additional garage space. The gardens surround the house and is planted with

trees and plants and offers superb views.

The house is immediately habitable, and the owners have recently upgraded the electric...

Barn used for storage and additional garage space.

The gardens surround the house and is planted with trees and plants and offers superb views.

The house is immediately habitable, and the owners have recently upgraded the electric heating system which is funded by the income from the solar panels installed.