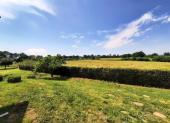

#### IN BRIEF

Sitting independently on land of 2,540m2 with open views, this practical and pleasant property offers immediate entry with three bedrooms, living area and in addition a barn and basement complex with garage. The house is slightly elevated above the land with superb open views across open countryside. The basement has a garage with workshop area, an office, toilet, cellar, and a bedroom. The ground floor comprises an entrance through a double door access to a living and dining area with access to the garden and an open fire fireplace. Kitchen fitted with units and appliances. Hallway connecting to 2 bedrooms and a bathroom.

#### DESCRIPTION

Sitting independently on land of 2,540m2 with open views, this practical and pleasant property offers immediate entry with three bedrooms, living area and in addition a barn and basement complex with garage. The house is slightly elevated above the land with superb open views across open countryside. The basement has a garage with workshop area, an office, toilet, cellar, and a bedroom. The ground floor comprises an entrance through a double door access to a living and dining area with access to the garden and an open fire fireplace. Kitchen fitted with units and appliances. Hallway connecting to 2 bedrooms and a bathroom.

Barn used for storage and additional garage space.

The gardens surround the house and is planted with trees and plants and offers superb views.

The house is immediately habitable, and the owners have recently upgraded the electric heating system which is funded by the income from the solar panels installed.