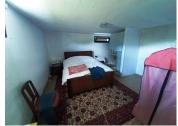

#### IN BRIEF

Sitting independently on land of 2,540m2 with open views, this practical and pleasant property offers immediate entry with three bedrooms, living area and in addition a barn and basement complex with garage. The house is slightly elevated above the land with superb open views across open countryside. The basement has a garage with workshop area, an office, toilet, cellar, and a bedroom. The ground floor comprises an entrance through a double door access to a living and dining area with access to the garden and an open fire fireplace. Kitchen fitted with units and appliances. Hallway connecting to 2 bedrooms and a bathroom.

#### DESCRIPTION

Sitting independently on land of 2,540m2 with open views, this practical and pleasant property offers immediate entry with three bedrooms, living area and in addition a barn and basement complex with garage. The house is slightly elevated above the land with superb open views across open countryside. The basement has a garage with workshop area, an office, toilet, cellar, and a bedroom. The ground floor comprises an entrance through a double door access to a living and dining area with access to the garden and an open fire fireplace. Kitchen fitted with units and appliances. Hallway connecting to 2 bedrooms and a bathroom.