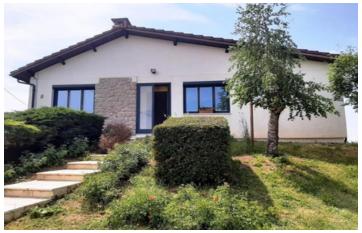

#### IN BRIEF

Sitting independently on land of 2,540m2 with open views, this practical and pleasant property offers immediate entry with three bedrooms, living area and in addition a barn and basement complex with garage. The house is slightly elevated above the land with superb open views across open countryside. The basement has a garage with workshop area, an office, toilet, cellar, and a bedroom. The ground floor comprises an entrance through a double door access to a living and dining area with access to the garden and an open fire fireplace. Kitchen fitted with units and appliances. Hallway connecting to 2 bedrooms and a bathroom.

#### DESCRIPTION

Sitting independently on land of 2,540m2 with open views, this practical and pleasant property offers immediate entry with three bedrooms, living area and in addition a barn and basement complex with garage. The house is slightly elevated above the land with superb open views across open countryside. The basement has a garage with workshop area, an office, toilet, cellar, and a bedroom. The ground floor comprises an entrance through a double door access to a living and dining area with access to the garden and an open fire fireplace. Kitchen fitted with units and appliances. Hallway connecting to 2 bedrooms and a bathroom.