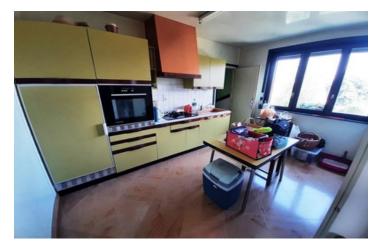

#### IN BRIEF

Sitting independently on land of 2,540m2 with open views, this practical and pleasant property offers immediate entry with three bedrooms, living area and in addition a barn and basement complex with garage. The house is slightly elevated above the land with superb open views across open countryside. The basement has a garage with workshop area, an office, toilet, cellar, and a bedroom. The ground floor comprises an entrance through a double door access to a living and dining area with access to the garden and an open fire fireplace. Kitchen fitted with units and appliances. Hallway connecting to 2 bedrooms and a bathroom.

#### DESCRIPTION

Sitting independently on land of 2,540m2 with open views, this practical and pleasant property offers immediate entry with three bedrooms, living area and in addition a barn and basement complex with garage. The house is slightly elevated above the land with superb open views across open countryside. The basement has a garage with workshop area, an office, toilet, cellar, and a bedroom. The ground floor comprises an entrance through a double door access to a living and dining area with access to the garden and an open fire fireplace. Kitchen fitted with units and appliances. Hallway connecting to 2 bedrooms and a bathroom.