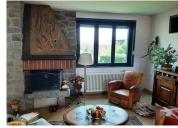

#### IN BRIEF

Sitting independently on land of 2,540m2 with open views, this practical and pleasant property offers immediate entry with three bedrooms, living area and in addition a barn and basement complex with garage. The house is slightly elevated above the land with superb open views across open countryside. The basement has a garage with workshop area, an office, toilet, cellar, and a bedroom. The ground floor comprises an entrance through a double door access to a living and dining area with access to the garden and an open fire fireplace. Kitchen fitted with units and appliances. Hallway connecting to 2 bedrooms and a bathroom.

#### DESCRIPTION

Sitting independently on land of 2,540m2 with open views, this practical and pleasant property offers immediate entry with three bedrooms, living area and in addition a barn and basement complex with garage. The house is slightly elevated above the land with superb open views across open countryside. The basement has a garage with workshop area, an office, toilet, cellar, and a bedroom. The ground floor comprises an entrance through a double door access to a living and dining area with access to the garden and an open fire fireplace. Kitchen fitted with units and appliances. Hallway connecting to 2 bedrooms and a bathroom.