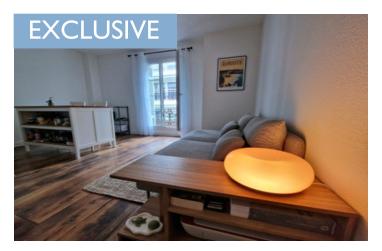

### IN BRIEF

I bedroom apartment in a quiet street in the Tondu area of central Bordeaux. This 30 m<sup>2</sup> apartment is located on the first and last floor of a stone building, 900 m from Place Pey Berland. The apartment is sold rented with a tenant until June 2025.

### DESCRIPTION

This 30 m² apartment has a 16 m² living room with kitchen and a large SW facing window. The 10 m² bedroom has a wall of storage for clothes and a velux window with remote control for the blind and to open / close. The bathroom has a bath with shower and wc.