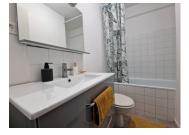

### DESCRIPTION

This 30 m² apartment has a 16 m² living room with kitchen and a large SW facing window. The 10 m² bedroom has a wall of storage for clothes and a velux window with remote control for the blind and to open / close. The bathroom has a bath with shower and wc.