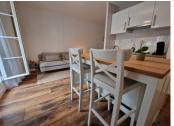

### DESCRIPTION

This 30 m² apartment has a 16 m² living room with kitchen and a large SW facing window. The 10 m² bedroom has a wall of storage for clothes and a velux window with remote control for the blind and to open / close. The bathroom has a bath with shower and wc.