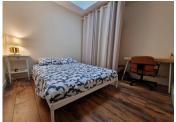

### DESCRIPTION

This 30 m² apartment has a 16 m² living room with kitchen and a large SW facing window. The 10 m² bedroom has a wall of storage for clothes and a velux window with remote control for the blind and to open / close. The bathroom has a bath with shower and wc.