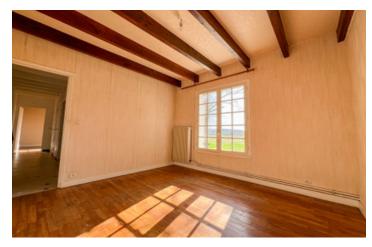

#### THE GROUND FLOOR

- + Entrance Hall (12.85 m²) tiled floor, glazed door
- + Sitting Room (28.60 m $^2$ ) with fireplace and 2 french doors opening onto the front terrace and garden, tiled floor
- + Living Room / Kitchen (30 m²) with fireplace and patio doors to the rear of the property, tiled floor
- + Utility Room (8.45 m<sup>2</sup>)
- + Pantry (6.80 m<sup>2</sup>)
- + Bedroom I (9.95 m<sup>2</sup>)
- + Bedroom 2 (10.15 m<sup>2</sup>)
- + Shower Room (3.65 m<sup>2</sup>)
- + Toilet (1.85 m<sup>2</sup>)
- + Storage (5.10 m<sup>2</sup>)
- + Cupboard understairs (2. 40m<sup>2</sup>)

#### FIRST FLOOR

- + Landing (6 m<sup>2</sup>)
- + Bedroom 3 (15.50 m<sup>2</sup>)
- + Bedroom 4 (14.80 m<sup>2</sup>)
- + Attic  $(19 \text{ m}^2)$  This area could easily be transformed into further bedrooms
- + Mezzanine over kitchen (26 m²) currently not accessible.