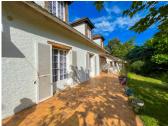

#### THE GROUND FLOOR

- + Entrance Hall (12.85 m²) tiled floor, glazed door
- + Sitting Room (28.60 m $^2$ ) with fireplace and 2 french doors opening onto the front terrace and garden, tiled floor
- + Living Room / Kitchen (30 m²) with fireplace and patio doors to the rear of the property, tiled floor
- + Utility Room (8.45 m<sup>2</sup>)
- + Pantry (6.80 m<sup>2</sup>)
- + Bedroom I (9.95 m<sup>2</sup>)
- + Bedroom 2 (10.15 m<sup>2</sup>)
- + Shower Room (3.65 m<sup>2</sup>)
- + Toilet (1.85 m<sup>2</sup>)
- + Storage (5.10 m<sup>2</sup>)
- + Cupboard understairs (2. 40m<sup>2</sup>)

#### Outside

- + Large independent Garage/Barn  $(75m^2)$  built in 1975
- + Garden with mature trees
- + Sheds / dog kennel/ piggery

The house was built in 1969 and extended circa 1980

----

Information about risks to which this property is exposed is available on the Géorisques website :