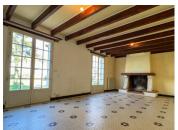

#### THE GROUND FLOOR

- + Entrance Hall (12.85 m²) tiled floor, glazed door
- + Sitting Room (28.60 m $^2$ ) with fireplace and 2 french doors opening onto the front terrace and garden, tiled floor
- + Living Room / Kitchen (30 m²) with fireplace and patio doors to the rear of the property, tiled floor
- + Utility Room (8.45 m<sup>2</sup>)
- + Pantry (6.80 m<sup>2</sup>)
- + Bedroom I (9.95 m<sup>2</sup>)
- + Bedroom 2 (10.15 m<sup>2</sup>)
- + Shower Room (3.65 m<sup>2</sup>)
- + Toilet (1.85 m<sup>2</sup>)
- + Storage (5.10 m<sup>2</sup>)
- + Cupboard understairs (2. 40m<sup>2</sup>)