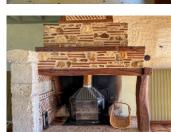

#### THE GROUND FLOOR

- + Entrance Hall (12.85 m²) tiled floor, glazed door
- + Sitting Room (28.60 m $^2$ ) with fireplace and 2 french doors opening onto the front terrace and garden, tiled floor
- + Living Room / Kitchen (30 m²) with fireplace and patio doors to the rear of the property, tiled floor
- + Utility Room (8.45 m<sup>2</sup>)
- + Pantry (6.80 m<sup>2</sup>)
- + Bedroom I (9.95 m<sup>2</sup>)
- + Bedroom 2 (10.15 m<sup>2</sup>)
- + Shower Room (3.65 m<sup>2</sup>)
- + Toilet (1.85 m<sup>2</sup>)
- + Storage (5.10 m<sup>2</sup>)
- + Cupboard understairs (2. 40m<sup>2</sup>)