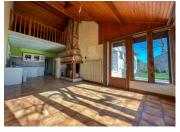

#### THE GROUND FLOOR

- + Entrance Hall (12.85 m²) tiled floor, glazed door
- + Sitting Room (28.60 m $^2$ ) with fireplace and 2 french doors opening onto the front terrace and garden, tiled floor
- + Living Room / Kitchen (30 m²) with fireplace and patio doors to the rear of the property, tiled floor
- + Utility Room (8.45 m<sup>2</sup>)
- + Pantry (6.80 m<sup>2</sup>)
- + Bedroom I (9.95 m<sup>2</sup>)
- + Bedroom 2 (10.15 m<sup>2</sup>)
- + Shower Room (3.65 m<sup>2</sup>)
- + Toilet (1.85 m<sup>2</sup>)
- + Storage (5.10 m<sup>2</sup>)
- + Cupboard understairs (2. 40m<sup>2</sup>)