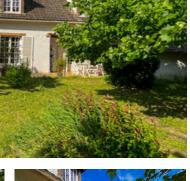

#### Outside

- + Large independent Garage/Barn  $(75m^2)$  built in 1975
- + Garden with mature trees
- + Sheds / dog kennel/ piggery

The house was built in 1969 and extended circa 1980

----

Information about risks to which this property is exposed is available on the Géorisques website :