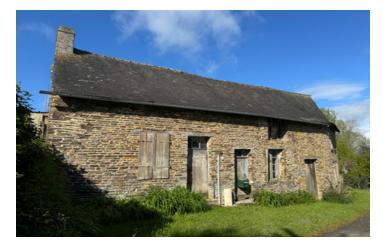

## IN BRIEF

UNDER OFFER - This charming stone property is a renovation project it comes complete with a separate large useful barn and walled garden, it is situated on a no through road in the centre of the village, within easy reach of local amenities medieval Lassay les Chateaux 10 minutes, the spa town of Bagnoles de l'Orne 15 minutes, cross Channel ferries 1h30, Caen

#### DESCRIPTION

Ready for a project! The house is not habitable at the moment but has great potential and once complete could make a super property all you need is some vision!

Information about risks to which this property is exposed is available on the Géorisques website : https://www.georisques.gouv.fr