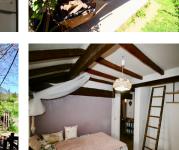

Bedroom 1 (11m<sup>2</sup>) with access to a small loft (used mainly for storage).

Bedroom 2 (9.5m<sup>2</sup>).

Bedroom 3 (9m<sup>2</sup>).

Bedroom 4 (9.5m<sup>2</sup>).

Bathroom  $(7m^2)$  with walk-in shower and WC that is in the process of being renovated.

Outside is a small covered tiled terrace (6m<sup>2</sup>) and an attached garden with a couple of small outbuildings/ sheds. Across a small lane and opposite the house is a small single car garage (18m<sup>2</sup>) with...