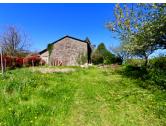

## IN BRIEF

A charming old stone five bed semi-detached house of 115m<sup>2</sup> habitable space comprising an open plan living space, five bedrooms and two bathrooms.

Located in the commune of Le Lindois in the eastern Charente, this lovely property Includes attached and non-attached gardens/ land totalling over 1500m2, a hangar barn and garage with workshop space.

### DESCRIPTION

A property in a quiet hamlet in the commune of Le Lindois in the eastern Charente. Comprising an old stone semi-detached 4/5 bed house of 115m<sup>2</sup> with attached garden; non-attached single car garage with workshop space; non-attached hangar barn and non-attached plot of land. Total plot surface area of approximately 1600m<sup>2</sup>.