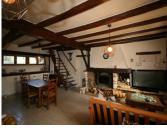

The main house is attached on one side to a neighbours house and comprises:

On the ground floor: Covered entrance veranda (6.5m<sup>2</sup>). Open plan living space (43m<sup>2</sup>)including kitchen/ living room/ dining room with insert wood burner and dual aspect. Bathroom with shower and WC (5.5m<sup>2</sup>).

Store room  $(13.5m^2)$  that could be used as a ground floor bedroom or a home office.

A wooden staircase leads to the first floor which comprises:

Corridor (12.5m<sup>2</sup>) used as an office and as access to all first floor rooms.