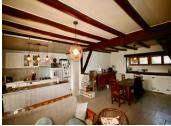

The main house is attached on one side to a neighbours house and comprises:

On the ground floor: Covered entrance veranda (6.5m<sup>2</sup>). Open plan living space (43m<sup>2</sup>)including kitchen/ living room/ dining room with insert wood burner and dual aspect. Bathroom with shower and WC (5.5m<sup>2</sup>).