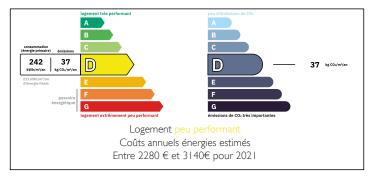

#### OFFER ACCEPTED. Charming five bed house with attached garden; non-attached garage/workshop.











### ENERGY - DPE



# INFORMATION

| Town:       | Le Lindois |
|-------------|------------|
| Department: | Charente   |
| Bed:        | 4          |
| Bath:       | 2          |
| Floor:      | 113 m2     |
| Plot Size:  | 1595 m2    |

## IN BRIEF

A charming old stone five bed semi-detached house of 115m<sup>2</sup> habitable space comprising an open plan living space, five bedrooms and two bathrooms.

Located in the commune of Le Lindois in the eastern Charente, this lovely property Includes attached and non-attached gardens/ land totalling over 1500m2, a hangar barn and garage with workshop space.

Basic amenities and a school can be found in the nearby village of Montemboeuf; full amenities are within a 15 minute drive in the nearby market towns of Montbron and La Rochefoucauld.

The historic city of