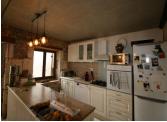

The main house is attached on one side to a neighbours house and comprises:

On the ground floor: Covered entrance veranda (6.5m<sup>2</sup>). Open plan living space (43m<sup>2</sup>)including kitchen/ living room/ dining room with insert wood burner and dual aspect. Bathroom with shower and WC (5.5m<sup>2</sup>).