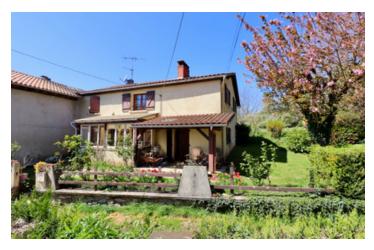

## IN BRIEF

A charming old stone five bed semi-detached house of 115m<sup>2</sup> habitable space comprising an open plan living space, five bedrooms and two bathrooms.

Located in the commune of Le Lindois in the eastern Charente, this lovely property Includes attached and non-attached gardens/ land totalling over 1500m2, a hangar barn and garage with workshop space.

### DESCRIPTION

A property in a quiet hamlet in the commune of Le Lindois in the eastern Charente. Comprising an old stone semi-detached 4/5 bed house of 115m<sup>2</sup> with attached garden; non-attached single car garage with workshop space; non-attached hangar barn and non-attached plot of land. Total plot surface area of approximately 1600m<sup>2</sup>.

Outside is a small covered tiled terrace (6m<sup>2</sup>) and an attached garden with a couple of small outbuildings/ sheds. Across a small lane and opposite the house is a small single car garage (18m<sup>2</sup>) with...