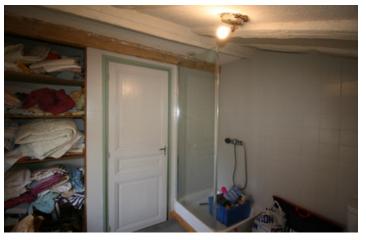

The main house is attached on one side to a neighbours house and comprises:

On the ground floor: Covered entrance veranda (6.5m<sup>2</sup>). Open plan living space (43m<sup>2</sup>)including kitchen/ living room/ dining room with insert wood burner and dual aspect. Bathroom with shower and WC (5.5m<sup>2</sup>).