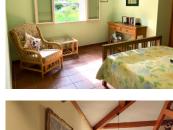

## DESCRIPTION

This house combines authentique charm with modern comfort. Underfloor heating on two levels is complemented by a wood-burning stove in the 36 m<sup>2</sup> living space. Traditional wooden shutters, exposed stone walls and natural wooden beams add to the character of this property.

The four bedrooms are spread over the three levels: on the ground floor you have two lovely bedrooms with built-in wardrobes, in the attic is a spacious master suite and on the lower level is the final double guest room.

Approximative dimensions of main areas:

- Open plan living area (kitchen, dining room, living room): 45 m<sup>2</sup>.

- Outdoor terrace: 28 sqm.

- Two ground-floor double bedrooms with built-in wardrobes: 14,5 m<sup>2</sup> and 12,5 m<sup>2</sup>.