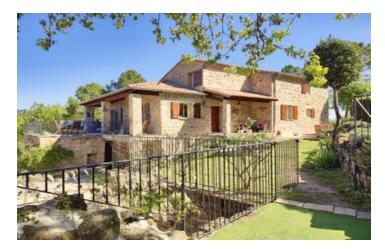

## IN BRIEF

This house is located in southern Ardeche, with the centre of Les Vans just 2 km away. From the house you have wide breathtaking views.

The terraced grounds, the a-typiscche swimming pool, the large covered terrace and the house offer peace and quiet.

## DESCRIPTION

This house combines authentique charm with modern comfort. Underfloor heating on two levels is complemented by a wood-burning stove in the 36 m<sup>2</sup> living space. Traditional wooden shutters, exposed stone walls and natural wooden beams add to the character of this property.

Outside, the garden is mostly terraced. The garden has many types of trees, such as almond, olive and fig trees.

The plots to the left and right of the house are designated as 'buildable', subject to local authority approval.