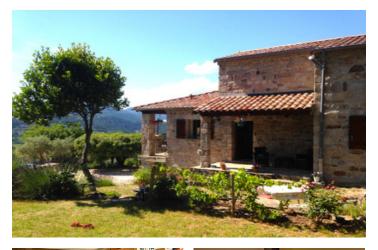

## IN BRIEF

This house is located in southern Ardeche, with the centre of Les Vans just 2 km away. From the house you have wide breathtaking views.

The terraced grounds, the a-typiscche swimming pool, the large covered terrace and the house offer peace and quiet.

Outside, the garden is mostly terraced. The garden has many types of trees, such as almond, olive and fig trees.

The plots to the left and right of the house are designated as 'buildable', subject to local authority approval.