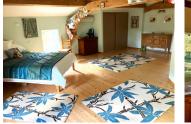

The four bedrooms are spread over the three levels: on the ground floor you have two lovely bedrooms with built-in wardrobes, in the attic is a spacious master suite and on the lower level is the final double guest room.

- Ground floor bathroom: 7 m<sup>2</sup>.
- Guest bedroom, lower floor: 18.6 m<sup>2</sup>.
- First floor, mezzanine study: 17.5 m<sup>2</sup>

- First floor master suite with built-in wardrobes: 38.7 m<sup>2</sup>, bathroom: 6.75 m<sup>2</sup>.