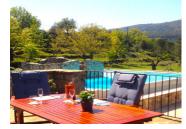

## IN BRIEF

This house is located in southern Ardeche, with the centre of Les Vans just 2 km away. From the house you have wide breathtaking views.

The terraced grounds, the a-typiscche swimming pool, the large covered terrace and the house offer peace and quiet.

Approximative dimensions of main areas:

- Open plan living area (kitchen, dining room, living room): 45 m<sup>2</sup>.

- Outdoor terrace: 28 sqm.

- Two ground-floor double bedrooms with built-in wardrobes: 14,5 m<sup>2</sup> and 12,5 m<sup>2</sup>.