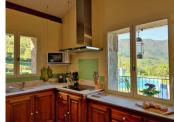

## DESCRIPTION

This house combines authentique charm with modern comfort. Underfloor heating on two levels is complemented by a wood-burning stove in the 36 m<sup>2</sup> living space. Traditional wooden shutters, exposed stone walls and natural wooden beams add to the character of this property.

Approximative dimensions of main areas:

- Open plan living area (kitchen, dining room, living room): 45 m<sup>2</sup>.

- Outdoor terrace: 28 sqm.

- Two ground-floor double bedrooms with built-in wardrobes: 14,5 m<sup>2</sup> and 12,5 m<sup>2</sup>.