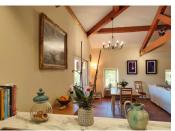

## DESCRIPTION

This house combines authentique charm with modern comfort. Underfloor heating on two levels is complemented by a wood-burning stove in the 36 m<sup>2</sup> living space. Traditional wooden shutters, exposed stone walls and natural wooden beams add to the character of this property.